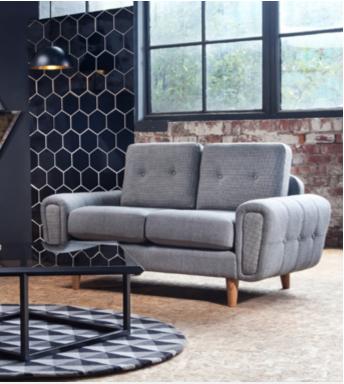

Above Right Love Chair in Vescom Balta (7040.11). LovedUp Chair in Bute Deadgood Knurled (Green).

31

Copyright Deadgood Trading Limited 2008-201