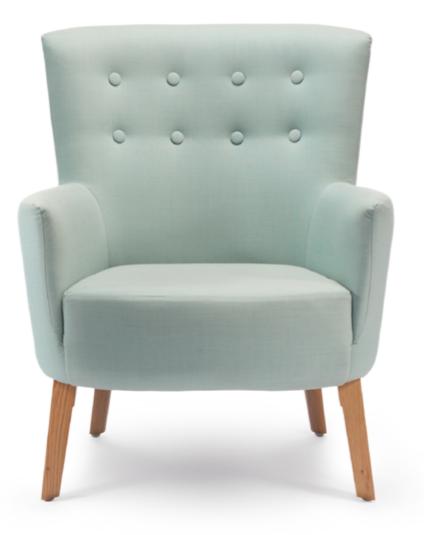

## deadgood | Love Collection | Deadgood Studio

The Love Chair is a fully upholstered and super comfortable lounge chair with four solid timber legs that offer a domestic look and feel to this Deadgood favourite.

Each chair is handmade using traditional techniques and features either our trademark 'Love Button' detailing, a more traditional round button detail or no buttons at all. The product bears all of our classic trademarks including an exceptional design style, an uncompromising commitment to quality and a slightly eccentric tongue in cheek twist.