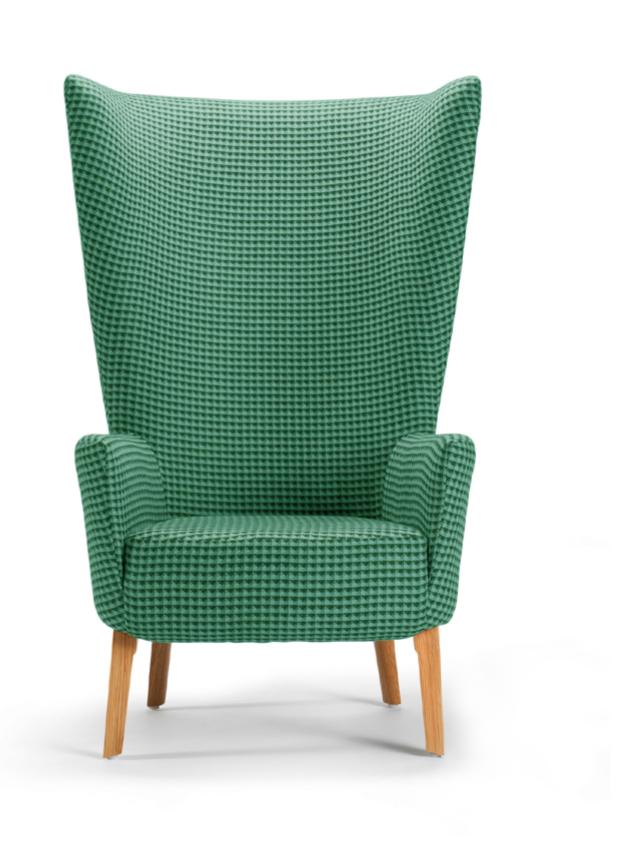

Above Right Love Chair in Vescom Balta (7040.11). LovedUp Chair in Bute Deadgood Knurled (Green).

31

Copyright Deadgood Trading Limited 2008-201