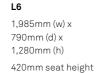

L4

Materials

Shipping

L3 815mm (w) x 790mm (d) x 1,280mm (h) 420mm seat height

1,400mm (w) x 790mm (d) x 1,280mm (h) 420mm seat height

UPHOLSTERY

COM

UPHOLSTERY All Fabric Bands