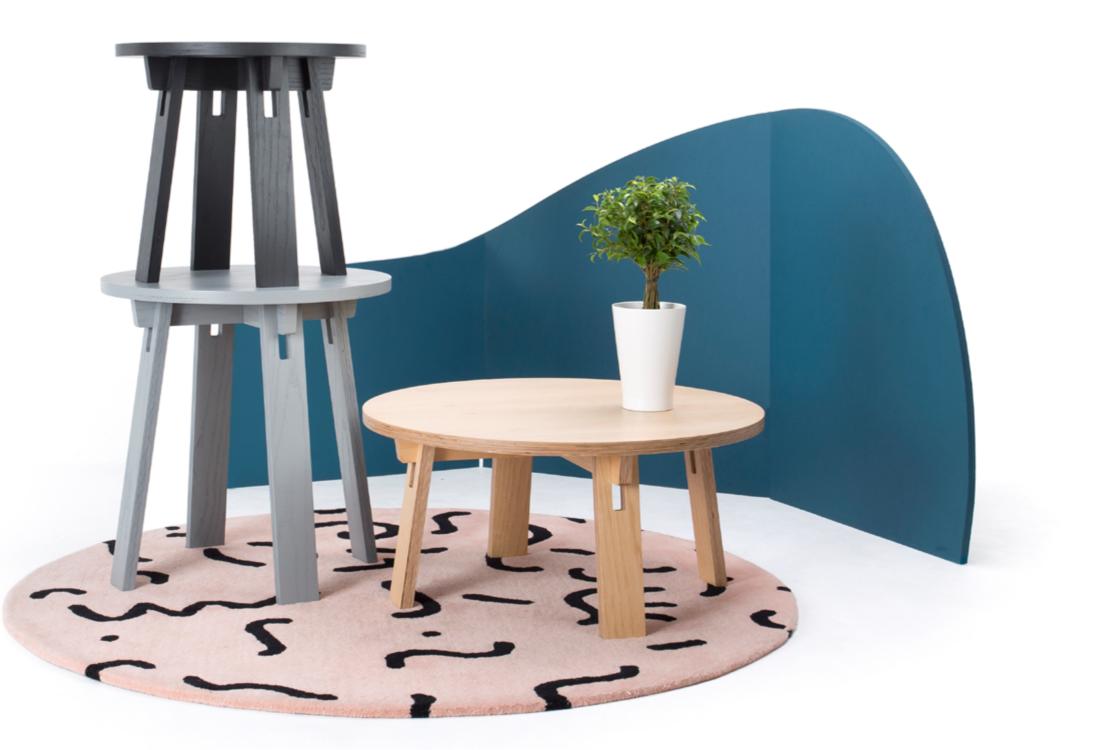

Above

Marra Side Table in RAL 9005 (Jet Black) lacquer; Marra Laptop Table in RAL 7045 (Telegrey 1) lacquer; Marra Coffee Table in Ash veneer.

103

Copyright Deadgood Trading Limited 2008-201