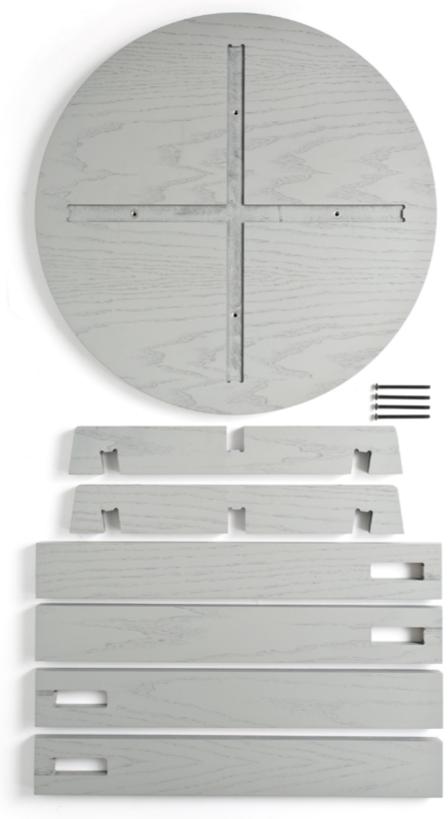

Components of Marra Laptop Table in RAL 7045 (Telegrey 1) lacquer.

105

MADE IN BRITAIN