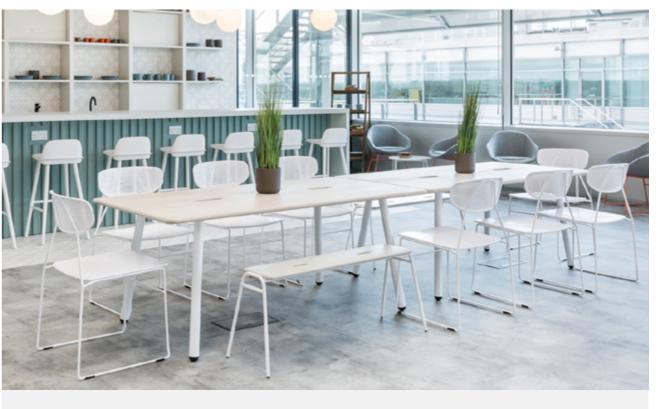

Above

Naked Chair Indoor with frame in RAL 9005 (Jet Black) with seat pads in Febrik Uniform Mélange (Coral) & Oak veneer, & back rests in Febrik Uniform Mélange (Ink) & Oak veneer.

MADE IN BRITAIN

Naked Chair Indoor with frame in RAL 9005 (Jet Black) & Oak veneer, & upholstered model with seat in Febrik Uniform Mélange (Coral) & back rest in Febrik Uniform Mélange (Ink).

Stacking detail of Naked Chair Indoor with frame in RAL 9005 (Jet Black) & Oak veneer.