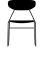

Above Right

Naked Chair in RAL 9005 (Jet Black).

Detail of Naked Chairs in RAL 1018 (Zinc Yellow), RAL 9003 (Signal White) & RAL 7045 (Telegrey 1).

MADE IN BRITAIN

63

Naked Chair in RAL 9003 (Signal White).

designjunction, King's Cross.

MADE IN BRITAIN

65

MADE IN BRITAIN

Naked Chair in RAL 1018 (Zinc Yellow), RAL 7045 (Telegrey 1) & RAL 9003 (Signal White) at Secret Garden,