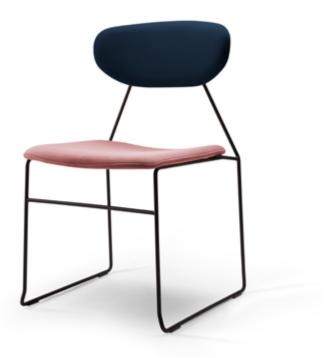

## deadgood | Naked Chair | Gala Wright & Magnus Long

Based on raw metal beginnings this 'Naked' frame can also be specified with an upholstered seat panel, making this stacking cafe chair fit for a variety of environments.

Above

Naked Chair Indoor with frame in RAL 9005 (Jet Black) with seat pads in Febrik Uniform Mélange (Coral) & Oak veneer, & back rests in Febrik Uniform Mélange (Ink) & Oak veneer.

MADE IN BRITAIN