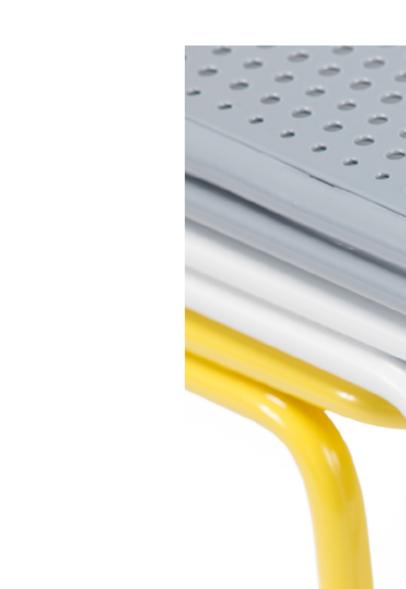

Above Right

Naked Chair in RAL 9005 (Jet Black).

Detail of Naked Chairs in RAL 1018 (Zinc Yellow), RAL 9003 (Signal White) & RAL 7045 (Telegrey 1).

MADE IN BRITAIN

63