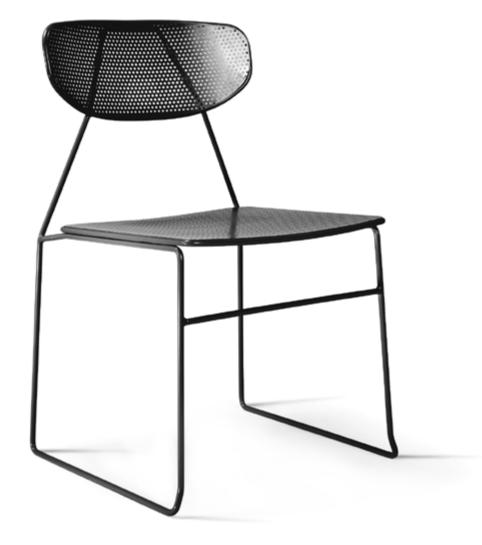

The perforated details not only reduce the weight of the product but have also been designed to follow the shape of the form, the core of which emanates from the lumbar point. Suitable for either indoor or outdoor use.

Above Right

Naked Chair in RAL 9005 (Jet Black).

Detail of Naked Chairs in RAL 1018 (Zinc Yellow), RAL 9003 (Signal White) & RAL 7045 (Telegrey 1).

MADE IN BRITAIN

63