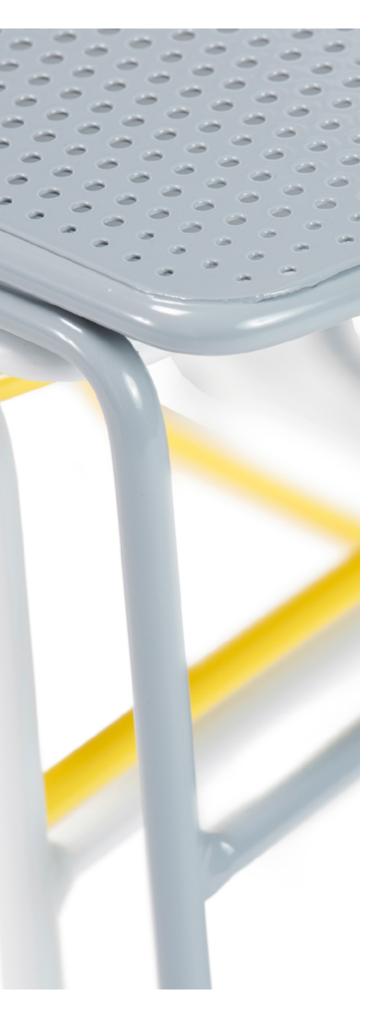

Naked Chair Indoor with frame in RAL 9005 (Jet Black) & Oak veneer, & upholstered model with seat in Febrik Uniform Mélange (Coral) & back rest in Febrik Uniform Mélange (Ink).

Stacking detail of Naked Chair Indoor with frame in RAL 9005 (Jet Black) & Oak veneer.