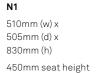

(i)

N1 510mm (w) x 505mm (d) x 830mm (h) 450mm seat height

550mm (w) x 505mm (d) x 830mm (h) 450mm seat height

FRAME

Signal White

RAL 9003

N1A

FRAME Jet Black RAL 9005 FRAME Bespoke RAL