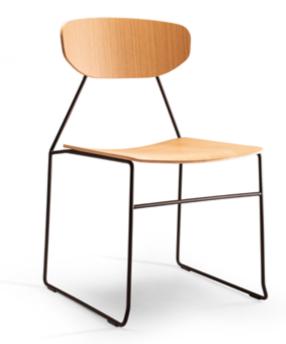

## deadgood | Naked Chair Indoor | Gala Wright & Magnus Long

Based on raw metal beginnings this 'Naked' frame can also be specified with upholstered seat and back panels, making this stacking cafe chair fit for a variety of environments.

Above

Naked Chair Indoor with frame in RAL 9005 (Jet Black) with seat pads in Febrik Uniform Mélange (Coral) & Oak veneer, & back rests in Febrik Uniform Mélange (Ink) & Oak veneer.

MADE IN BRITAIN