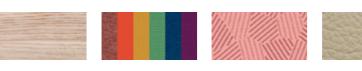

510mm (w) x 505mm (d) x 830mm (h) 450mm seat height

450mm seat height

FRAME Jet Black RAL 9005

FRAME Bespoke RAL

SEAT All Fabric Bands

FRAME

RAL 9003

Signal White

(i)

N1 510mm (w) x 505mm (d) x 830mm (h) 450mm seat height

550mm (w) x 505mm (d) x 830mm (h) 450mm seat height

FRAME

Signal White

RAL 9003

N1A

FRAME Jet Black RAL 9005 FRAME Bespoke RAL