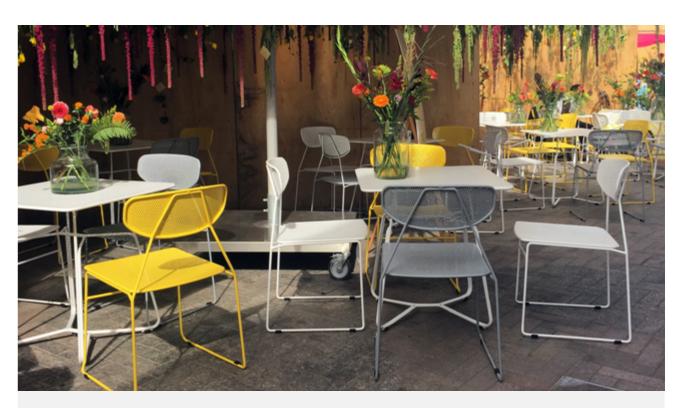

Above Right

Naked Chair in RAL 9005 (Jet Black).

Detail of Naked Chairs in RAL 1018 (Zinc Yellow), RAL 9003 (Signal White) & RAL 7045 (Telegrey 1).

MADE IN BRITAIN

63

Naked Chair in RAL 9003 (Signal White).

designjunction, King's Cross.

MADE IN BRITAIN

65

MADE IN BRITAIN

Naked Chair in RAL 1018 (Zinc Yellow), RAL 7045 (Telegrey 1) & RAL 9003 (Signal White) at Secret Garden,