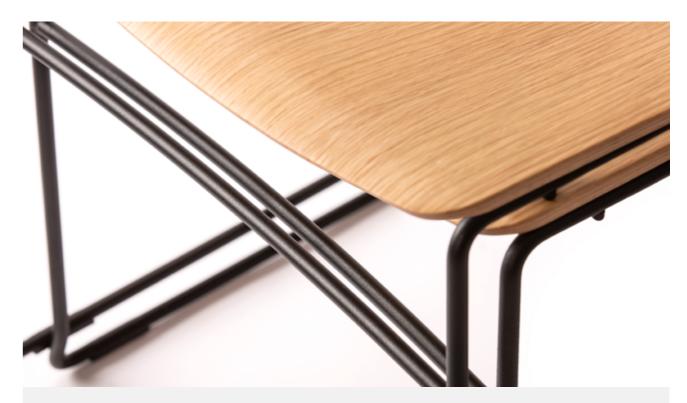

Naked Chair Indoor with frame in RAL 9005 (Jet Black) & Oak veneer, & upholstered model with seat in Febrik Uniform Mélange (Coral) & back rest in Febrik Uniform Mélange (Ink).

Stacking detail of Naked Chair Indoor with frame in RAL 9005 (Jet Black) & Oak veneer.