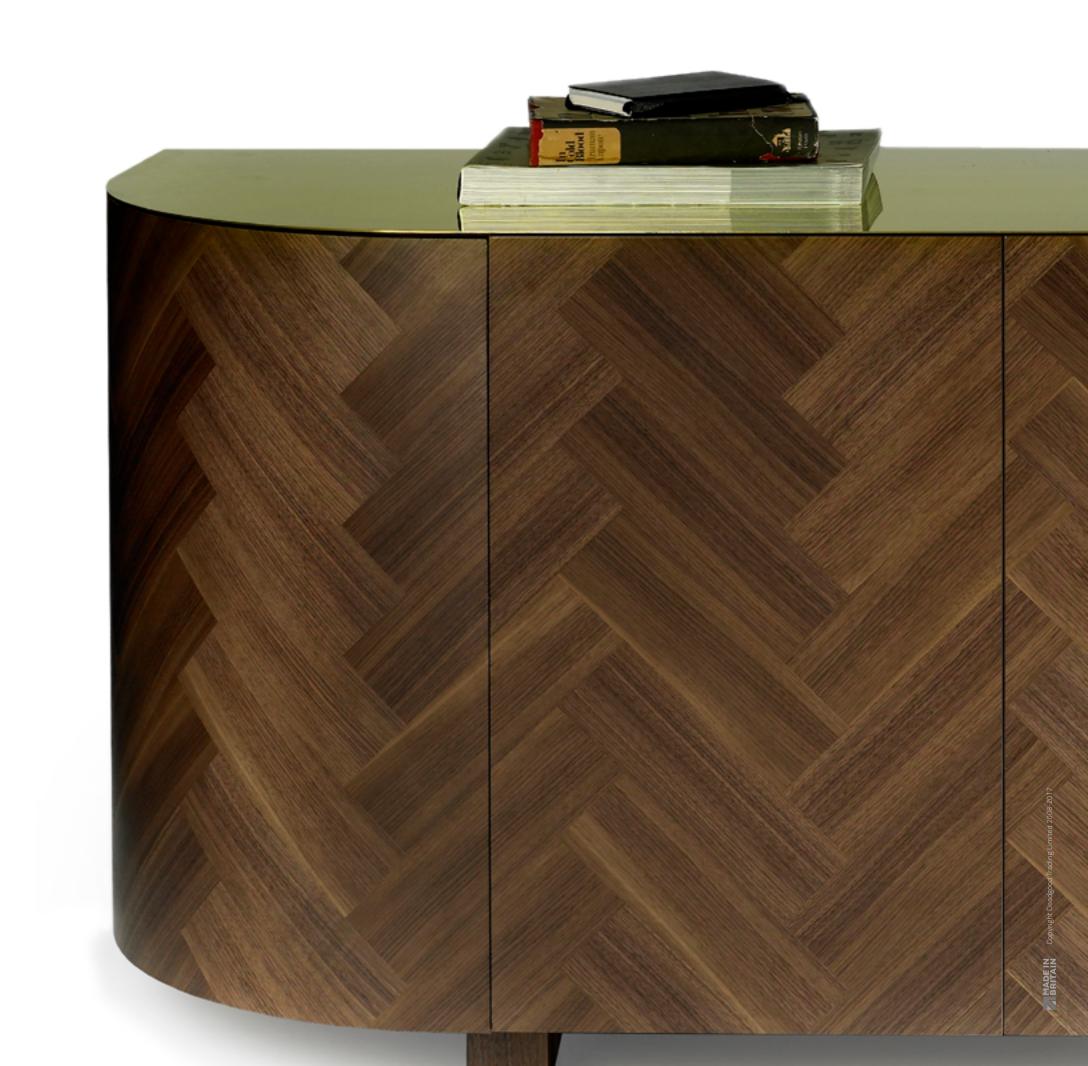

## Parq Life Sideboard

The Parq Life Collection combines the traditional herringbone pattern of parquet flooring with contemporary curves, transforming this time-old technique into a splendid modern-day collection.

The range includes a sideboard and two occasional tables, each featuring satin finished walnut veneers and complimentary brass accents, alongside an etched branding detail that incorporates the designer's name.