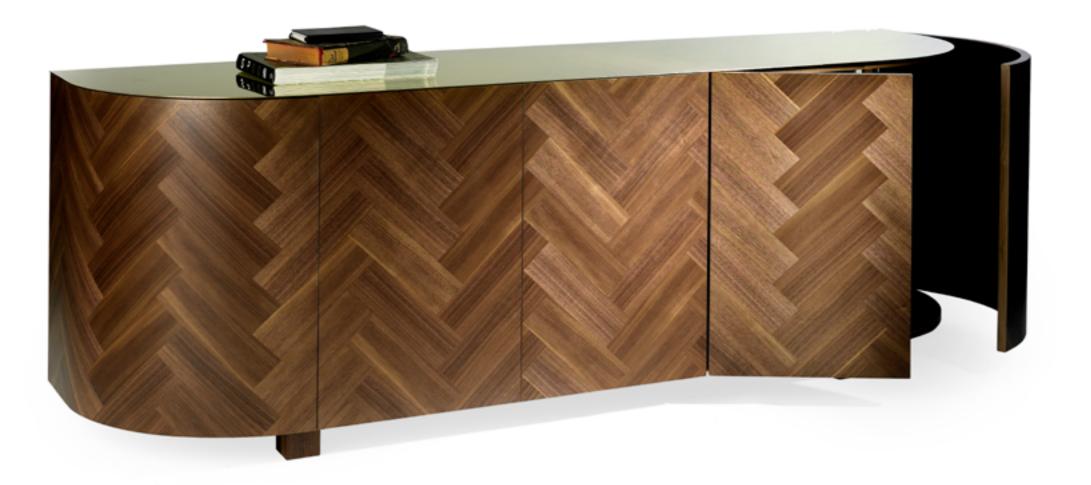

## Parq Life Sideboard

The Parq Life Collection combines the traditional herringbone pattern of parquet flooring with contemporary curves, transforming this time-old technique into a splendid modern-day collection.

The range includes a sideboard and two occasional tables, each featuring satin finished walnut veneers and complimentary brass accents, alongside an etched branding detail that incorporates the designer's name.

## Parq Life Sideboard

PL

| Dimensions       | Sideboard                                                                                                           | 1815mm (l) x 495mm (d) x 600mm (h) |  |
|------------------|---------------------------------------------------------------------------------------------------------------------|------------------------------------|--|
| Materials        | American walnut veneer, polished brass, solid walnut and nickel fixtures                                            |                                    |  |
| Additional Notes | Custom shapes and sizes available (Price on request)                                                                |                                    |  |
|                  | Alternative veneer and top material available (Price on request)  Brass is unlacquered and will require maintaining |                                    |  |
|                  |                                                                                                                     |                                    |  |
| Lead Time        | 8-10 Weeks                                                                                                          |                                    |  |
|                  | Lead time for large orders ti                                                                                       | med on request                     |  |
| Place of Origin  | Calne & Folkestone, United                                                                                          | Kingdom                            |  |