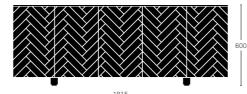

## Parq Life Sideboard

The Parq Life Collection combines the traditional herringbone pattern of parquet flooring with contemporary curves, transforming this time-old technique into a splendid modern-day collection.

The range includes a sideboard and two occasional tables, each featuring satin finished walnut veneers and complimentary brass accents, alongside an etched branding detail that incorporates the designer's name.

## Parq Life Sideboard

PL

| Dimensions       | Sideboard                                                                                                           | 1815mm (l) x 495mm (d) x 600mm (h) |  |
|------------------|---------------------------------------------------------------------------------------------------------------------|------------------------------------|--|
| Materials        | American walnut veneer, polished brass, solid walnut and nickel fixtures                                            |                                    |  |
| Additional Notes | Custom shapes and sizes available (Price on request)                                                                |                                    |  |
|                  | Alternative veneer and top material available (Price on request)  Brass is unlacquered and will require maintaining |                                    |  |
|                  |                                                                                                                     |                                    |  |
| Lead Time        | 8-10 Weeks                                                                                                          |                                    |  |
|                  | Lead time for large orders ti                                                                                       | med on request                     |  |
| Place of Origin  | Calne & Folkestone, United                                                                                          | Kingdom                            |  |