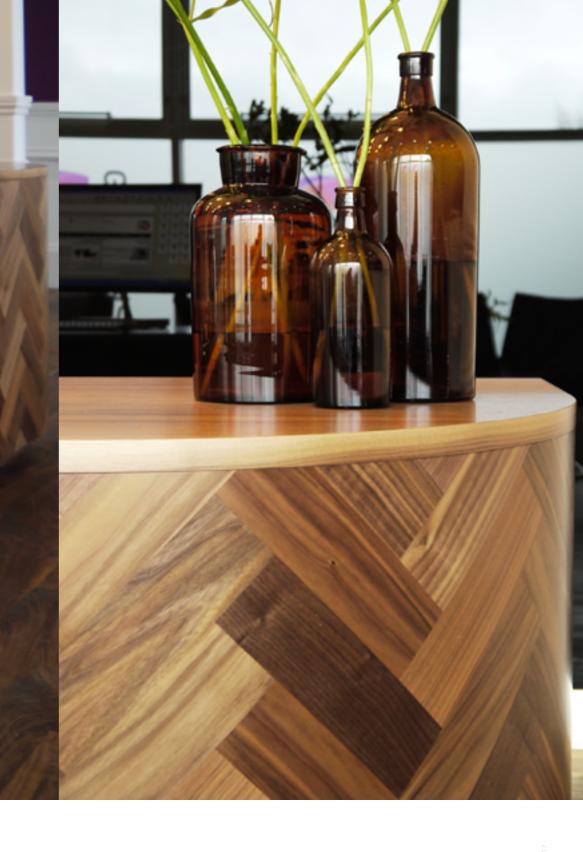

## Parq Life Sideboard

The Parq Life Collection combines the traditional herringbone pattern of parquet flooring with contemporary curves, transforming this time-old technique into a splendid modern-day collection.

The range includes a sideboard and two occasional tables, each featuring satin finished walnut veneers and complimentary brass accents, alongside an etched branding detail that incorporates the designer's name.