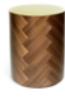

## Parq Life Tables

The Parq Life Collection combines the traditional herringbone pattern of parquet flooring with contemporary curves, transforming this time-old technique into a splendid modern-day collection.

The range includes a sideboard and two occasional tables, each featuring satin finished walnut veneers and complimentary brass accents, alongside an etched branding detail that incorporates the designer's name.

## Parq Life Tables

PL2

PL

Dimensions Coffee Table 850mm (ø) x 280mm (h)

Side Table 400mm (ø) x 520mm (h)

Materials American walnut veneer, polished brass, solid walnut and nickel fixtures

Additional Notes Custom shapes and sizes available (Price on request)