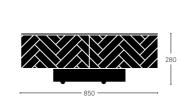

## Parq Life Tables

PL2

PL

Dimensions Coffee Table 850mm (ø) x 280mm (h)

Side Table 400mm (ø) x 520mm (h)

Materials American walnut veneer, polished brass, solid walnut and nickel fixtures

Additional Notes Custom shapes and sizes available (Price on request)