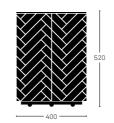

## Parq Life Tables

PL2

PL

Dimensions Coffee Table 850mm (ø) x 280mm (h)

Side Table 400mm (ø) x 520mm (h)

Materials American walnut veneer, polished brass, solid walnut and nickel fixtures

Additional Notes Custom shapes and sizes available (Price on request)