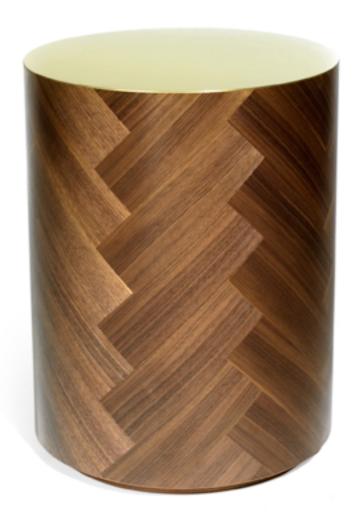

## Parq Life Tables

The Parq Life Collection combines the traditional herringbone pattern of parquet flooring with contemporary curves, transforming this time-old technique into a splendid modern-day collection.

The range includes a sideboard and two occasional tables, each featuring satin finished walnut veneers and complimentary brass accents, alongside an etched branding detail that incorporates the designer's name.

## Parq Life Tables

PL2

PL

Dimensions Coffee Table 850mm (ø) x 280mm (h)

Side Table 400mm (ø) x 520mm (h)

Materials American walnut veneer, polished brass, solid walnut and nickel fixtures

Additional Notes Custom shapes and sizes available (Price on request)