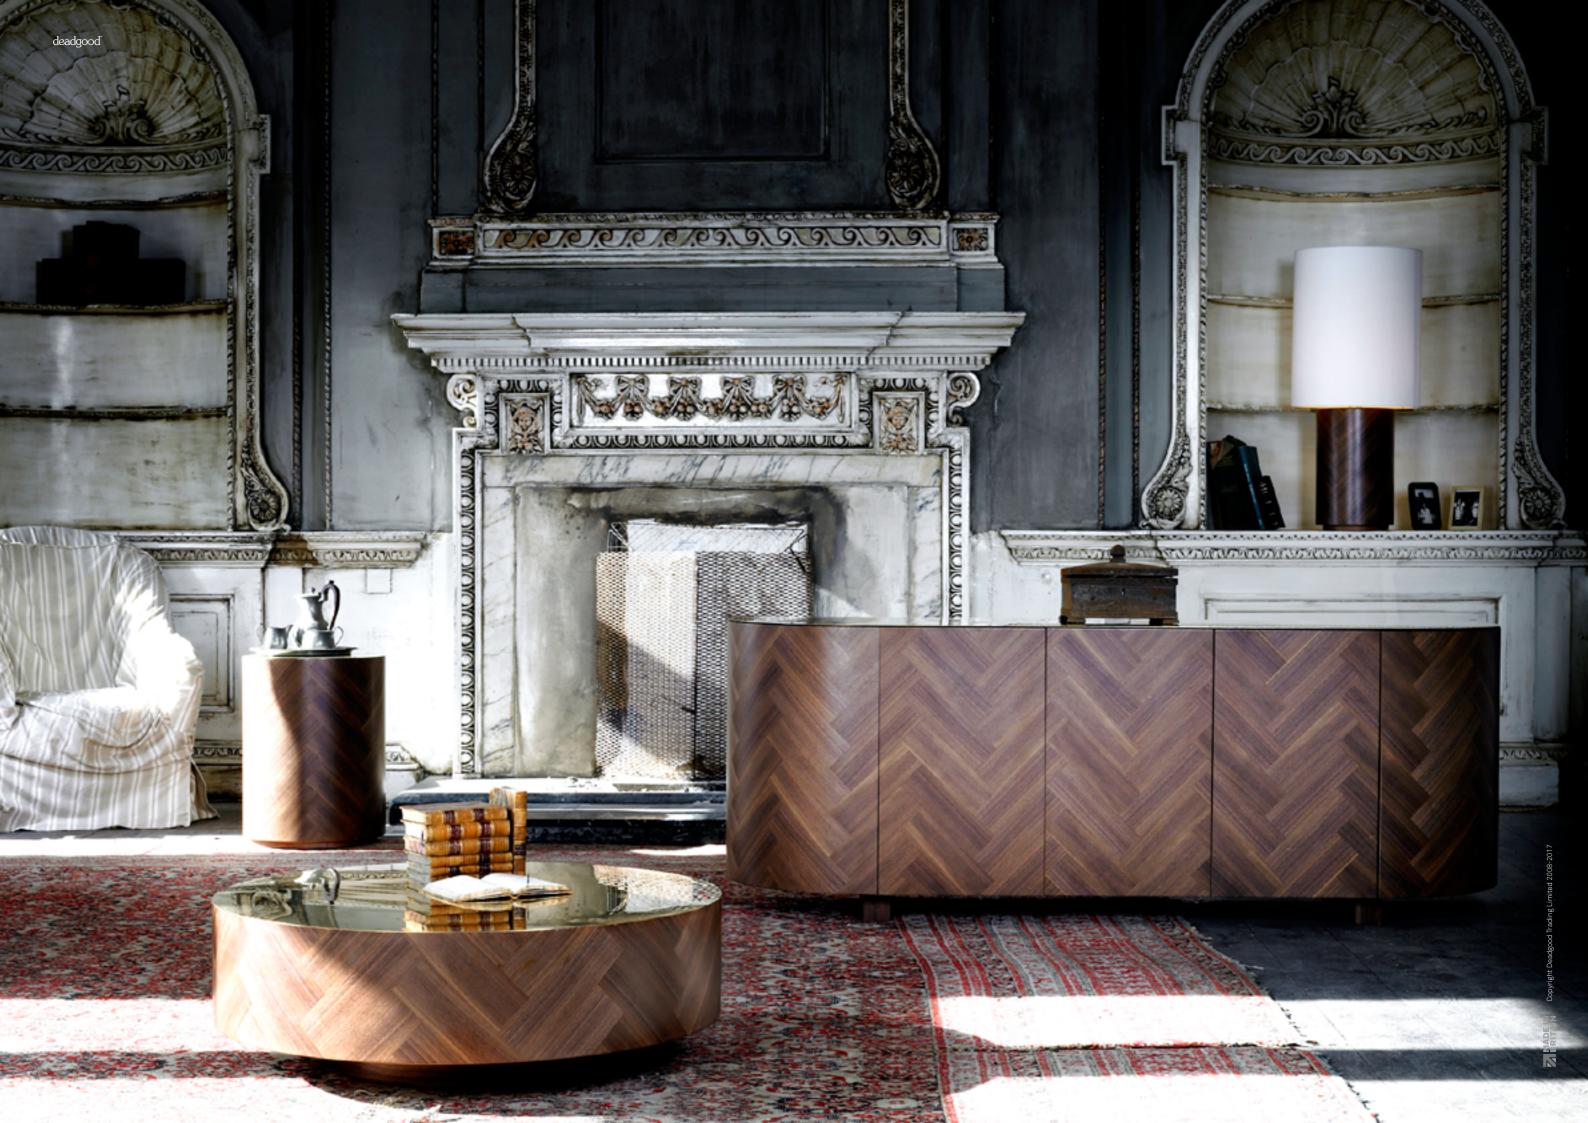

## Parq Life Tables

The Parq Life Collection combines the traditional herringbone pattern of parquet flooring with contemporary curves, transforming this time-old technique into a splendid modern-day collection.

The range includes a sideboard and two occasional tables, each featuring satin finished walnut veneers and complimentary brass accents, alongside an etched branding detail that incorporates the designer's name.

Boulevard Hotel Baku