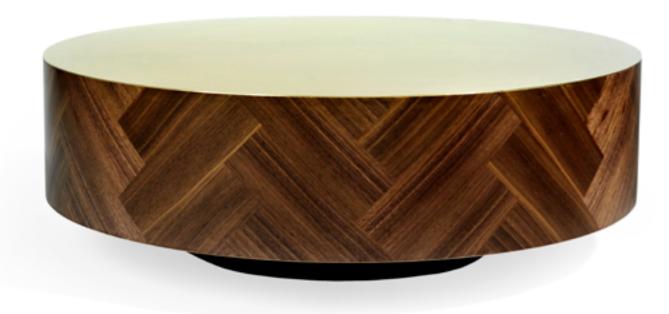

## Parq Life Tables

The Parq Life Collection combines the traditional herringbone pattern of parquet flooring with contemporary curves, transforming this time-old technique into a splendid modern-day collection.

The range includes a sideboard and two occasional tables, each featuring satin finished walnut veneers and complimentary brass accents, alongside an etched branding detail that incorporates the designer's name.

## Parq Life Tables

PL2

PL

Dimensions Coffee Table 850mm (ø) x 280mm (h)

Side Table 400mm (ø) x 520mm (h)

Materials American walnut veneer, polished brass, solid walnut and nickel fixtures

Additional Notes Custom shapes and sizes available (Price on request)