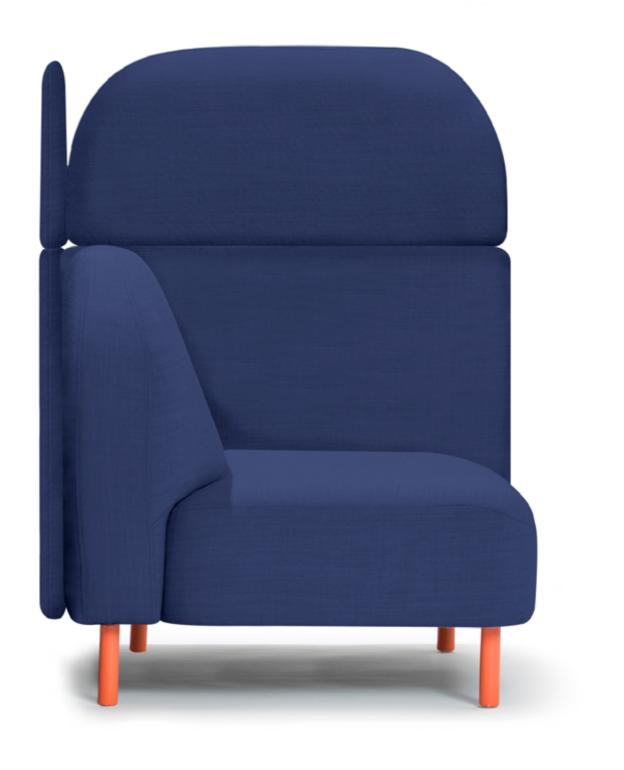

 Right
 Scafell SS1AR-P3 corner module in Kvadrat Twill Weave (780) with legs in RAL 3012 (Beige Red).

info@deadgoodltd.co.uk +44 (0) 203 371 0214