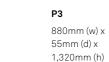

P1 880mm (w) x 55mm (d) x 810mm (h)

880mm (w) x 55mm (d) x 1,060mm (h)

UPHOLSTERY

СОМ

UPHOLSTERY All Fabric Bands

Leather 1 & 2

LEG LEG Bespoke RAL Brushed Aluminium

Scafell SS1AL-P3 & SS1BR-P2 corner modules in Kvadrat Twill Weave (780) with legs in RAL 2011 (Deep Orange).