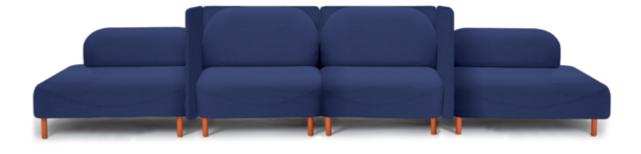

The mixed sizes of seat width and backrest height reference the boulder field at the top of England's most majestic and highest summit.

 Above
 Scafell SS1AL-P3 & SS1BR-P2 corner modules in Kvadrat Twill Weave (780) with legs in RAL 3012 (Beige Red).

 Right
 Scafell SS1AR-P3 corner module in Kvadrat Twill Weave (780) with legs in RAL 3012 (Beige Red).

info@deadgoodltd.co.uk +44 (0) 203 371 0214