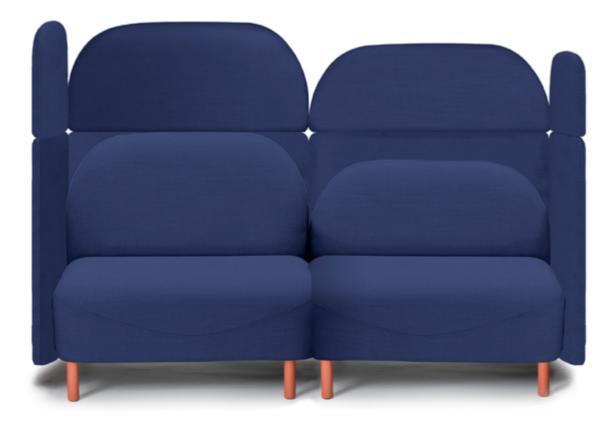

The mixed sizes of seat width and backrest height reference the boulder field at the top of England's most majestic and highest summit.

 Above
 Scafell SS1AL-P3 & SS1BR-P2 corner modules in Kvadrat Twill Weave (780) with legs in RAL 3012 (Beige Red).

Scafell conifiguration with P1 Cave modules in Kvadrat Twill Weave (780) with legs in RAL 3012 (Beige Red).