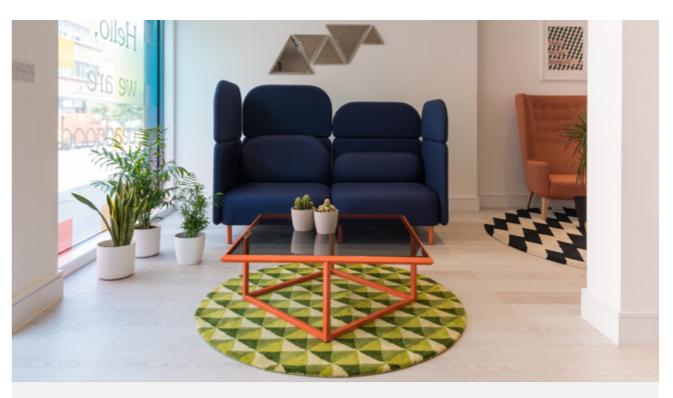

Scafell conifiguration with P1 Cave modules in Kvadrat Twill Weave (780) with legs in RAL 3012 (Beige Red).