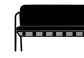

The Working Girl's aesthetic combines simple utilitarian styling with a robust material choice and considered detailing to create an inherently functional range of products.

The Lounge Chair and Sofa adhere to the honest construction methods used throughout this collection and feature a soft seat and back pads supported by exposed webbing over a durable powder coated steel frame.

Spacious and inviting, the new range offers absolute comfort whilst providing the same straightforward practicality as the rest of the Collection.

Above

Working Girl Lounge Chair & Sofa both in Kvadrat Remix 2 (612) with frame in RAL 9005 (Jet Black).