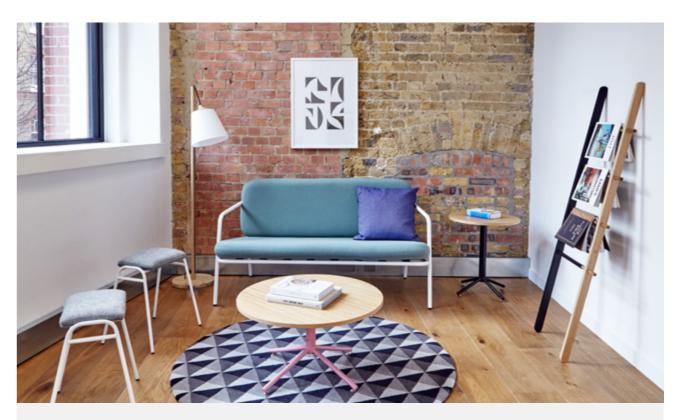

Spacious and inviting, the new range offers absolute comfort whilst providing the same straightforward practicality as the rest of the Collection.

Above

Working Girl Lounge Chair & Sofa both in Kvadrat Remix 2 (612) with frame in RAL 9005 (Jet Black).