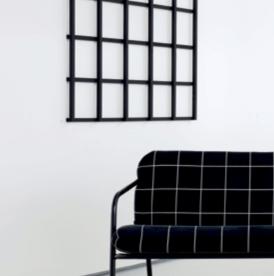

Working Girl Sofa in Kirkby Design Window (Noir) with frame in RAL 9005 (Jet Black).

Working Girl Sofa in Bute Melrose (428) with frame in RAL 9003 (Signal White) at Breather, Clerkenwell.