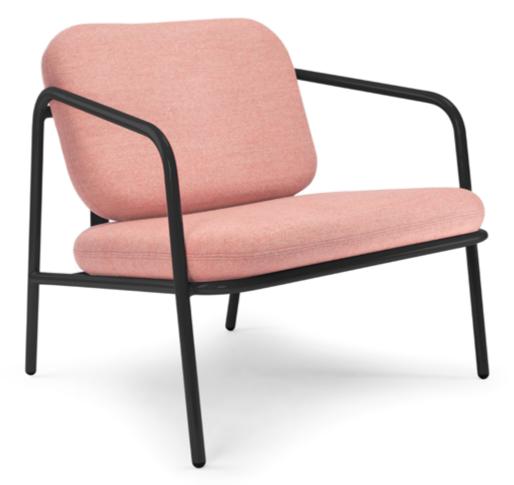

The Working Girl's aesthetic combines simple utilitarian styling with a robust material choice and considered detailing to create an inherently functional range of products.

The Lounge Chair and Sofa adhere to the honest construction methods used throughout this collection and feature a soft seat and back pads supported by exposed webbing over a durable powder coated steel frame.

Spacious and inviting, the new range offers absolute comfort whilst providing the same straightforward practicality as the rest of the Collection.

Above

Working Girl Lounge Chair & Sofa both in Kvadrat Remix 2 (612) with frame in RAL 9005 (Jet Black).

UPHOLSTERY Sunbrella Bengali

FRAME Stainless Steel

55

MADE IN BRITAIN

Working Girl Lounge Chair in Kvadrat Remix 2 (612) with frame in RAL 9005 (Jet Black).