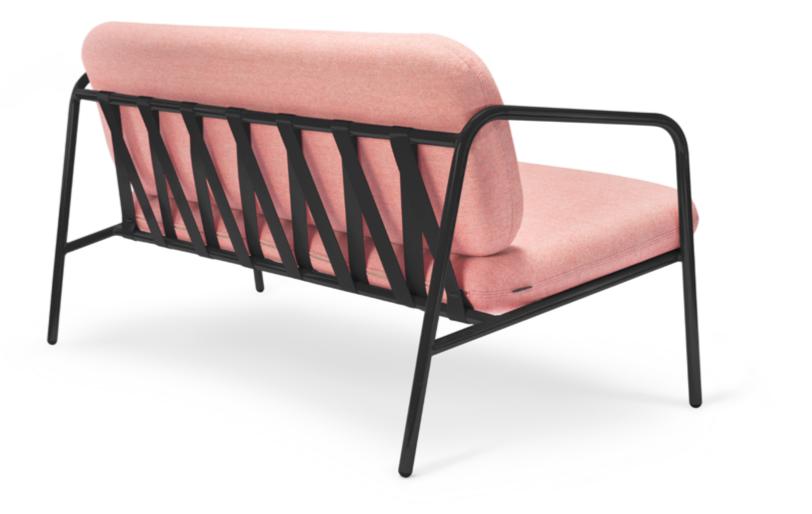

The Working Girl's aesthetic combines simple utilitarian styling with a robust material choice and considered detailing to create an inherently functional range of products.

The Lounge Chair and Sofa adhere to the honest construction methods used throughout this collection and feature a soft seat and back pads supported by exposed webbing over a durable powder coated steel frame.

UPHOLSTERY All Fabric Bands UPHOLSTERY Leather 1 & 2

FRAME Jet Black RAL 9005 FRAME Raw

Bespoke RAL (Clear Lacquered)

FRAME

(Photo: Bunpa-Henri Tan)

MADE IN BRITAIN

53

MADE IN BRITAIN