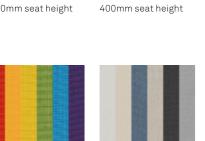

WG5S 820mm (w) x 770mm (d) x 745mm (h) 400mm seat height

1,450mm (w) x 770mm (d) x 745mm (h) 400mm seat height

UPHOLSTERY

СОМ

FRAME

Signal White

RAL 9003

WG5L

UPHOLSTERY All Fabric Bands UPHOLSTERY Leather 1 & 2

FRAME Jet Black RAL 9005 FRAME Raw

Bespoke RAL (Clear Lacquered)

FRAME

(Photo: Bunpa-Henri Tan)

MADE IN BRITAIN

53

MADE IN BRITAIN

(j)

1,450mm (w) x

770mm (d) x

UPHOLSTERY

Sunbrella Natté

745mm (h)

WG5L

WG5S 820mm (w) x 770mm (d) x 745mm (h) 400mm seat height