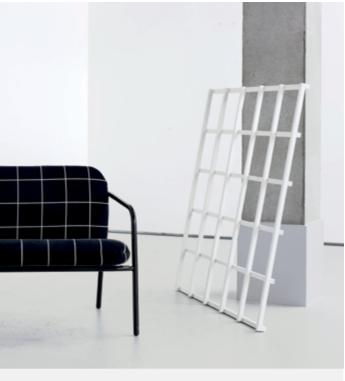

UPHOLSTERY Sunbrella Bengali

FRAME Stainless Steel

55

MADE IN BRITAIN

Working Girl Lounge Chair in Kvadrat Remix 2 (612) with frame in RAL 9005 (Jet Black).