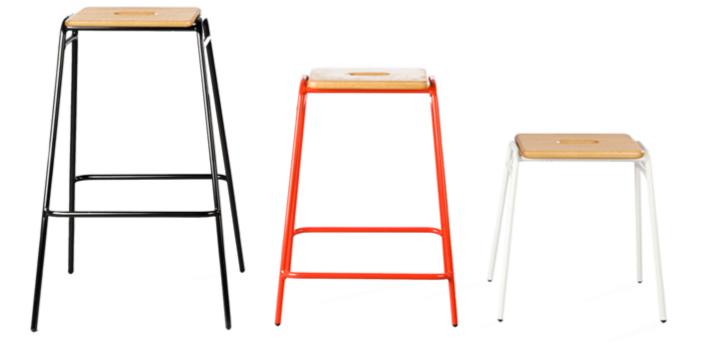

| Above | Working Girl Stools in RAL 9005 (Jet Black), RAL 3020 (Traffic Red) and RAL 9003<br>(Signal White). |
|-------|-----------------------------------------------------------------------------------------------------|
| Right | Bespoke etching detail on underside of Working Girl Stool seat.                                     |