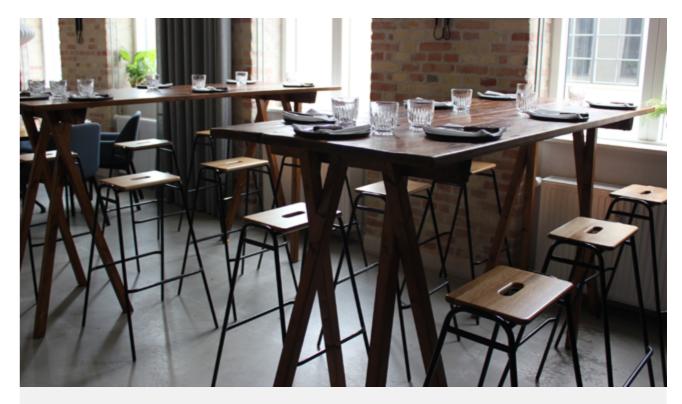

RAL Lacquered Oak

Oak

FRAME

Bespoke RAL

77

(Photo: Thierry Sauvage)

Working Girl High Stool in RAL 9005 (Jet Black) with oak seats at Baest, Copenhagen.

Working Girl Stool in RAL 9005 (Jet Black) with oak seat in Kora at Evoluon, Eindhoven.