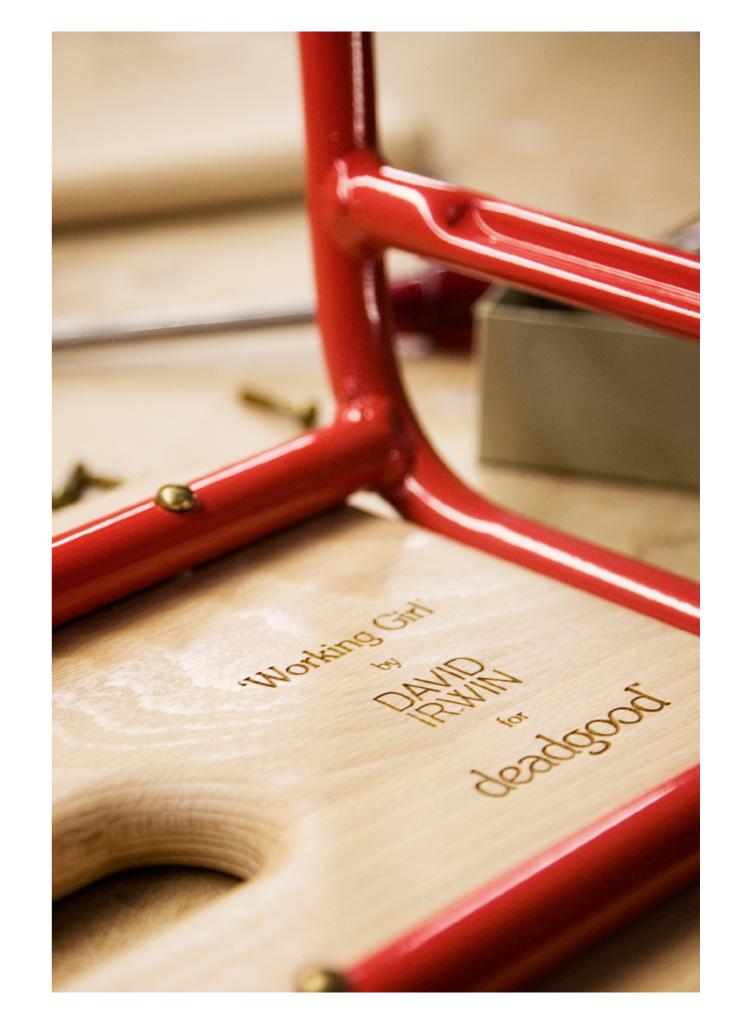

| Above | Working Girl Stools in RAL 9005 (Jet Black), RAL 3020 (Traffic Red) and RAL 9003<br>(Signal White). |
|-------|-----------------------------------------------------------------------------------------------------|
| Right | Bespoke etching detail on underside of Working Girl Stool seat.                                     |