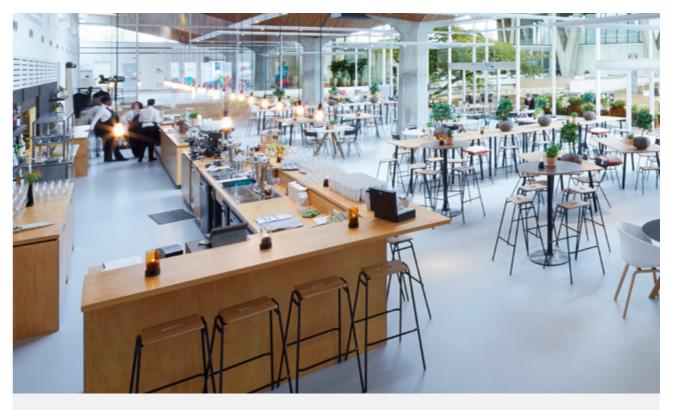

RAL Lacquered Oak

Oak

FRAME

Bespoke RAL

77

(Photo: Thierry Sauvage)

Working Girl High Stool in RAL 9005 (Jet Black) with oak seats at Baest, Copenhagen.

Working Girl Stool in RAL 9005 (Jet Black) with oak seat in Kora at Evoluon, Eindhoven.