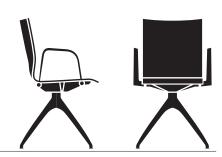

#### **DESCRIPTION**

Chair with 4-star base in aluminium and polished aluminium armrests. Seat with extra width. Noise dampening plastic gliders protect the floor and ensure that the chair is easy to move around.