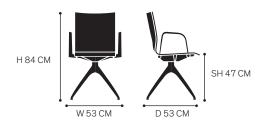

## **CHAIRIK XL 137 SPECIFICATIONS**

| CHAIR DIMENSIONS     | H 84 X SH 47 X D 53 X W 53 CM                               |
|----------------------|-------------------------------------------------------------|
| PACKAGING DIMENSIONS | H 86 X D 67 X W 76 CM                                       |
| STACKING             | N/A                                                         |
| CERTIFICATES         | BS 5852:1990 / EN 1021-1:2006                               |
| FRAME / ARMREST      | ALUMINIUM / POLISHED ALUMINIUM                              |
| SURFACE              | PLASTIC, MELAMINE, MELAMINE VENEER, PUR, LACQUER OR LAZURE. |