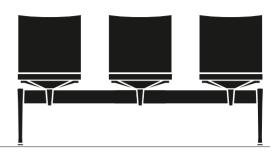

### PRODUCT INFO CHAIRIK XL BENCH

#### DESCRIPTION

Flexible bench system with 2-6 seats. Available with or without armrests and optional side table.

## PRODUCT INFO CHAIRIK XL BENCH

CHAIRIK XL BENCH / TYPE 1

CHAIRIK XL BENCH / TYPE 2

CHAIRIK XL BENCH / TYPE 4

CHAIRIK XL BENCH / TYPE 3

CHAIRIK XL BENCH / FRAME

CHAIRIK XL BENCH / TABLE