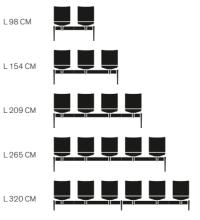

#### DESCRIPTION

Flexible bench system with 2-6 seats. Available with or without armrests and optional side table.

## PRODUCT INFO CHAIRIK XL BENCH

CHAIRIK XL BENCH / TYPE 1

CHAIRIK XL BENCH / TYPE 2

CHAIRIK XL BENCH / TYPE 4

CHAIRIK XL BENCH / TYPE 3

CHAIRIK XL BENCH / FRAME

CHAIRIK XL BENCH / TABLE