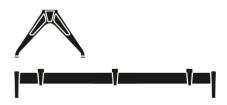

### PRODUCT INFO CHAIRIK XL BENCH

#### CHAIRIK BENCH SPECIFICATIONS

| SEAT DIMENSIONS      | H 81.5 X SH 46.5 X D 56 X W 53.5 CM                        |
|----------------------|------------------------------------------------------------|
| PACKAGING DIMENSIONS | N/A                                                        |
| STACKING ON TROLLEY  | N/A                                                        |
| CERTIFICATES         | EN 16139: 2013 / BS 5852:1990 / EN 1021-1:2006             |
| FRAME                | POLISHED AND ANODISED ALUMINIUM FRAME                      |
| SURFACE              | PLASTIC, MELAMINE, MELAMINE VENEER, PUR, LACQUER OR LAZURE |
|                      |                                                            |

#### DESCRIPTION

Flexible bench system with 2-6 seats. Available with or without armrests and optional side table.

## PRODUCT INFO CHAIRIK XL BENCH

CHAIRIK XL BENCH / TYPE 1

CHAIRIK XL BENCH / TYPE 2

CHAIRIK XL BENCH / TYPE 4

CHAIRIK XL BENCH / TYPE 3

CHAIRIK XL BENCH / FRAME

CHAIRIK XL BENCH / TABLE