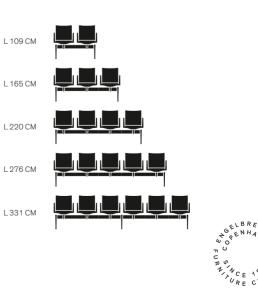

#### DESCRIPTION

Flexible bench system with 2-6 seats. Available with or without armrests and optional side table.

## PRODUCT INFO CHAIRIK XL BENCH

CHAIRIK XL BENCH / TYPE 1

CHAIRIK XL BENCH / TYPE 2

CHAIRIK XL BENCH / TYPE 4

CHAIRIK XL BENCH / TYPE 3

CHAIRIK XL BENCH / FRAME

CHAIRIK XL BENCH / TABLE