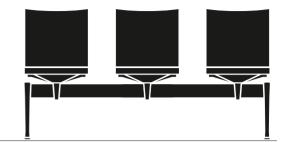

#### DESCRIPTION

Flexible bench system with 2-6 seats. Available with or without armrests and optional side table.