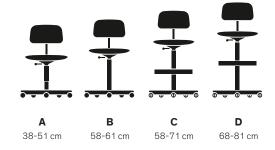

### **HEIGHTS**

KEVI 2050 is available in 4 different heights:

A height: 38-51 cm B height: 48-61 cm C height: 58-71 cm D height: 68-81 cm