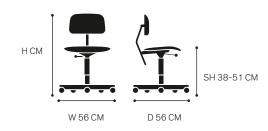

#### **KEVI 2050 SPECIFICATIONS**

| CHAIR DIMENSIONS     | SH 38-51 X D 56 X W 56 CM                                         |
|----------------------|-------------------------------------------------------------------|
| PACKAGING DIMENSIONS | H 57 X D 26 X W 58 CM                                             |
| CERTIFICATES         |                                                                   |
| FRAME MATERIAL       | POLISHED ALUMINIUM                                                |
| SURFACE              | THIN FULLY UPHOLSTERED SEAT AND BACKREST IN WELTED GRAIN LEATHER. |