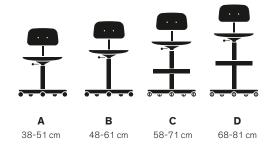

### **HEIGHTS**

KEVI 2533 is available in 4 different heights:

A height: 38-51 cm B height: 48-61 cm C height: 58-71 cm

D height: 68-81 cm