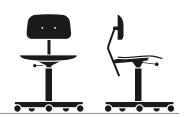

### **KEVI**

KEVI is a classic office chair designed in 1958, and has sold in more than 2.5 million originals worldwide. The double-wheel caster is invented for KEVI, but today you'll find it under everything from chairs to suitcases. Today, both KEVI and the KEVI casters are acclaimed design objects.

There is nothing superfluous: seat, back, base, and controls designed to functional perfection.

Designed by an architect, it is suitable for homes, offices, schools and workplaces where one solution must satisfy many demands.

#### **DESCRIPTION**

Swivel chair with satin polished 5-star aluminium base with height adjustment. KEVI 2533 is the original design from 1958.