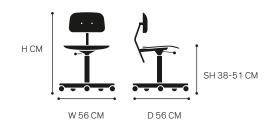

#### **KEVI 2533 SPECIFICATIONS**

| CHAIR DIMENSIONS     | SH 38-51 X D 56 X W 56 CM                          |
|----------------------|----------------------------------------------------|
| PACKAGING DIMENSIONS | H 57 X D 26 X W 58 CM                              |
| CERTIFICATES         | EN 1729-2:2006 / TÜV / GS                          |
| FRAME MATERIAL       | POLISHED ALUMINIUM                                 |
| SURFACE              | OAK VENEER, WALNUT VENEER, BLACK AND WHITE LACQUER |