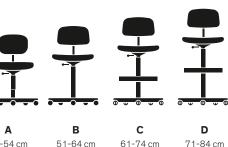

# HEIGHTS

KEVI 2539 is available in 4 different heights: A height: 41-54 cm B height: 51-64 cm C height: 61-74 cm D height: 71-84 cm