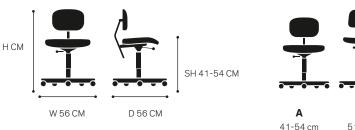

# **KEVI 2539 SPECIFICATIONS**

| CHAIR DIMENSIONS     | SH 41-54 X D 56 X W 56 CM                           |
|----------------------|-----------------------------------------------------|
| PACKAGING DIMENSIONS | H 57 X D 26 X W 58 CM                               |
| CERTIFICATES         |                                                     |
| FRAME MATERIAL       | POLISHED ALUMINIUM                                  |
| SURFACE              | BACKREST COVER SHELL AND SEAT EDGE IN BLACK PLASTIC |

# DESCRIPTION

Swivel chair with satin polished 5-star aluminium base with height adjustment. Large seat and backrest. Durable, formmoulded seat upholstery and thick back upholstery.

# HEIGHTS

KEVI 2539 is available in 4 different heights: A height: 41-54 cm B height: 51-64 cm C height: 61-74 cm D height: 71-84 cm