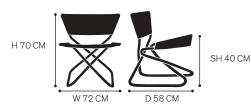

### ZDOWN SPECIFICATIONS

| CHAIR DIMENSIONS     | H 70 X SH 40 X D 58 X W 72 CM |
|----------------------|-------------------------------|
| PACKAGING DIMENSIONS |                               |
| CERTIFICATES         |                               |
| FRAME                | 25 MM TUBE, CHROME            |
| SURFACE              | LEATHER                       |