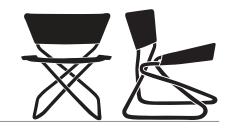

# ZDOWN

ZDOWN is a chair with a simple and characteristic expression and radiates elegance and high seating comfort. Erik Magnussen designed the ZDOWN chair in 1968, and the chair is ideal for hotels, foyer, receptions and the private home.

#### DESCRIPTION

ZDOWN is an elegant folding chair. Frame in 25 mm tube, polished chrome. Available in natural leather in three colours.