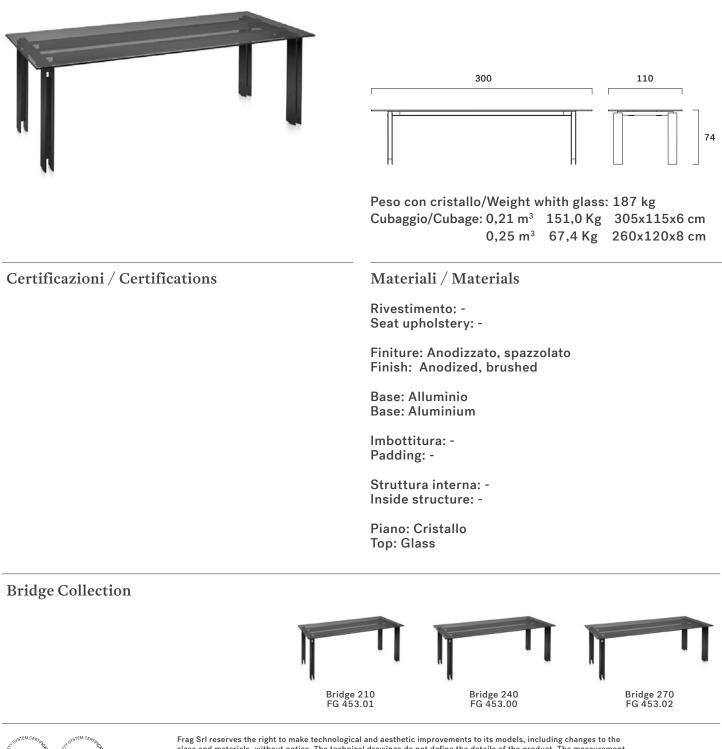

FG 453.03 design Mist-O

Tavolo in alluminio con piano in vetro temperato o marmo.

Aluminium table with tempered glass or marble top.

sizes and materials, without notice. The technical drawings do not define the details of the product. The measurement in the technical sheet are indicative and may undergo changes. In particular, the dimensions of the padded parts are subject to usage tolerances over time caused by the the normal adjustment of the padding. For the specific information please contact the dealer closest to you.