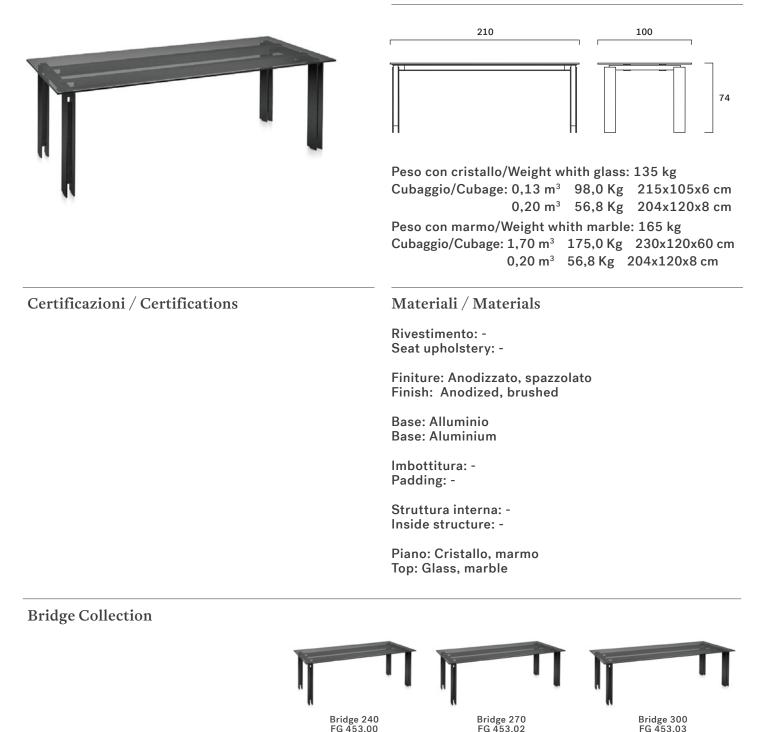

FG 453.01 design Mist-O

Tavolo in alluminio con piano in vetro temperato o marmo.

Aluminium table with tempered glass or marble top.

Frag Srl reserves the right to make technological and aesthetic improvements to its models, including changes to the sizes and materials, without notice. The technical drawings do not define the details of the product. The measurement in the technical sheet are indicative and may undergo changes. In particular, the dimensions of the padded parts are subject to usage tolerances over time caused by the the normal adjustment of the padding. For the specific information please contact the dealer closest to you.