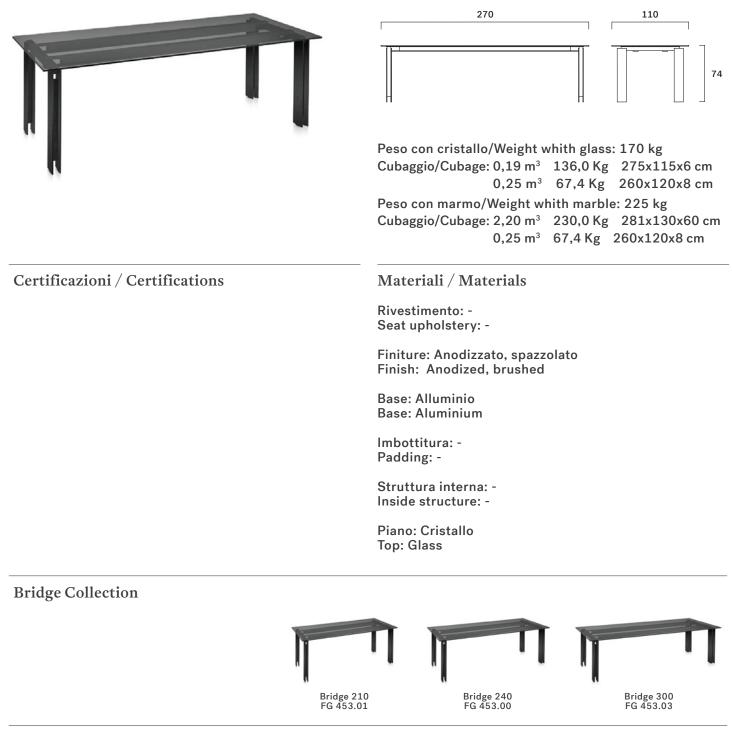

FG 453.02 design Mist-O

Tavolo in alluminio con piano in vetro temperato o marmo.

Aluminium table with tempered glass or marble top.

Frag Srl reserves the right to make technological and aesthetic improvements to its models, including changes to the sizes and materials, without notice. The technical drawings do not define the details of the product. The measurement in the technical sheet are indicative and may undergo changes. In particular, the dimensions of the padded parts are subject to usage tolerances over time caused by the the normal adjustment of the padding. For the specific information please contact the dealer closest to you.