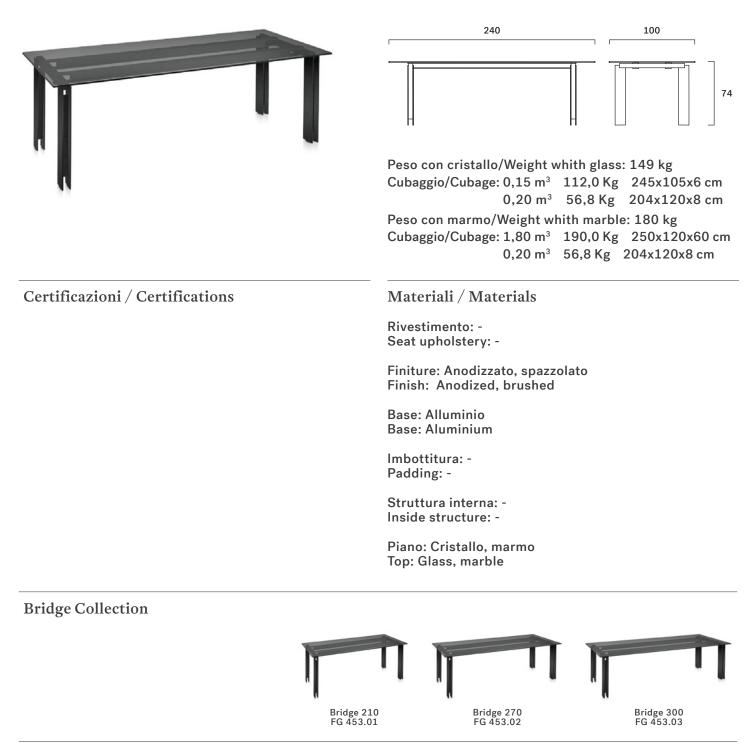

FG 453.00 design Mist-O

Tavolo in alluminio con piano in vetro temperato o marmo.

Aluminium table with tempered glass or marble top.

Frag Srl reserves the right to make technological and aesthetic improvements to its models, including changes to the sizes and materials, without notice. The technical drawings do not define the details of the product. The measurement in the technical sheet are indicative and may undergo changes. In particular, the dimensions of the padded parts are subject to usage tolerances over time caused by the normal adjustment of the padding. For the specific information please contact the dealer closest to you.