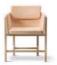

# Fredericia

DIN CHAIR - OEO

Din Chair - 3320

W: 58.8 cm, D: 55 cm H: 77.5 cm, Sh: 46 cm Weight: 12,5 kg, Cbm: 0m<sup>3</sup> (0 Pcs.)

Years of study led to the design of Din Chair that is characterised by a highly international appeal combined with immense seating comfort while dining and socialising.

### UPHOLSTERY

Fabric group: 1, 2, 3, 4, 5. Leather group: 0, 1, 2, 3.