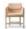

# Fredericia

DIN CHAIR - OEO

Din Chair - 3320

W: 58.8 cm, D: 55 cm H: 77.5 cm, Sh: 46 cm Weight: 12,5 kg, Cbm: 0m<sup>3</sup> (0 Pcs.)

Years of study led to the design of Din Chair that is characterised by a highly international appeal combined with immense seating comfort while dining and socialising.

### WOODS

Oak black lacquered, Oak oil treated clear, Oak smoked stained, lacquered, Oak standard lacquer, Oak white oiled