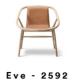

# Fredericia

1 9 1 1

- TIMO RIPATTI

W: 66.3 cm, D: 69.5 cm H: 70.8 cm, Sh: 41 cm Weight: 4,8 kg, Cbm: 0m<sup>3</sup> W: 66.3 cm, D: 69.5 cm H: 70.8 cm, Sh: 41.5 cm Weight: 5,2 kg, Cbm: 0m<sup>3</sup>

Eve is a lightweight wooden lounge chair in an aesthetically intriguing design that combines a wooden ring with a moulded wooden seat, resulting in a genuinely iconic appearance.