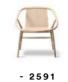

# Fredericia

1 9 1 1

- TIMO RIPATTI

W: 66.3 cm, D: 69.5 cm H: 70.8 cm, Sh: 41 cm Weight: 4,8 kg, Cbm: 0m<sup>3</sup> W: 66.3 cm, D: 69.5 cm H: 70.8 cm, Sh: 41.5 cm Weight: 5,2 kg, Cbm: 0m<sup>3</sup>

Eve is a lightweight wooden lounge chair in an aesthetically intriguing design that combines a wooden ring with a moulded wooden seat, resulting in a genuinely iconic appearance.