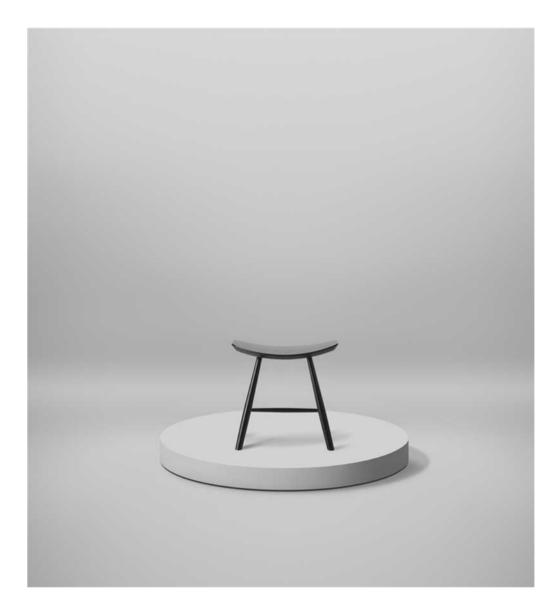

# Fredericia

1 9 1 1

JOHANSSON J63 STOOL - EJVIND A. JOHANSSON

Johansson J63 Stool - 3063

W: 48 cm, D: 34,5 cm H: 47 cm Weight: 4 kg, Cbm: 0m<sup>3</sup>

AA

#### DESCRIPTION

A classic wooden stool that can be used together with the J64 chair, next to a bed or as an occasional seat for guests in a smaller kitchen or living room.

# CONSTRUCTION

Solid ash.

## WOODS

Black lacquered