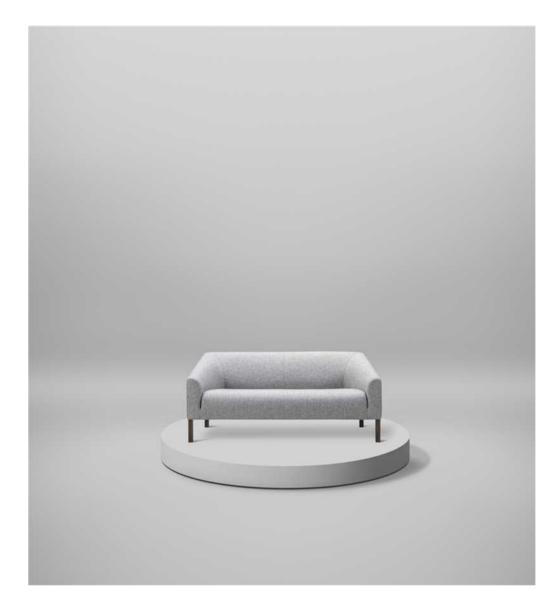

# Fredericia

1 9 1 1

KILE SOFA - 2 SEAT - JASPER MORRISON

# Kile Sofa - 2 Seat - 2702

, D: 83 cm H: 70 cm, Sh: 42 cm Weight: 48 kg, Cbm: 0m<sup>3</sup>

New in dimensions and distinct in its clean-cut design language, the Kile sofa series is designed to seamlessly blend into the home or public space. The sofa is built on a solid wood frame and features cold cured foam with fabric upholstering.