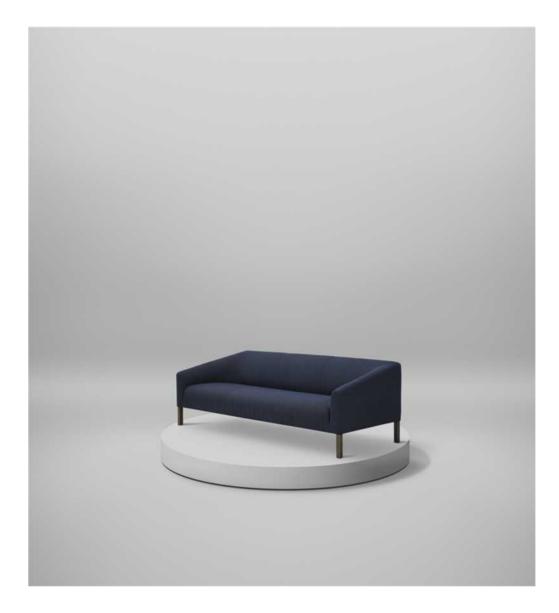

# Fredericia

1 9 1 1

KILE SOFA - 3 SEAT - JASPER MORRISON

# Kile Sofa - 3 Seat - 2703

, D: 83 cm H: 70 cm, Sh: 42 cm Weight: 63 kg, Cbm: 0m<sup>3</sup>

New in dimensions and distinct in its clean-cut design language, the Kile sofa series is designed to seamlessly blend into the home or public space. The sofa is built on a solid wood frame and features cold cured foam with fabric upholstering.