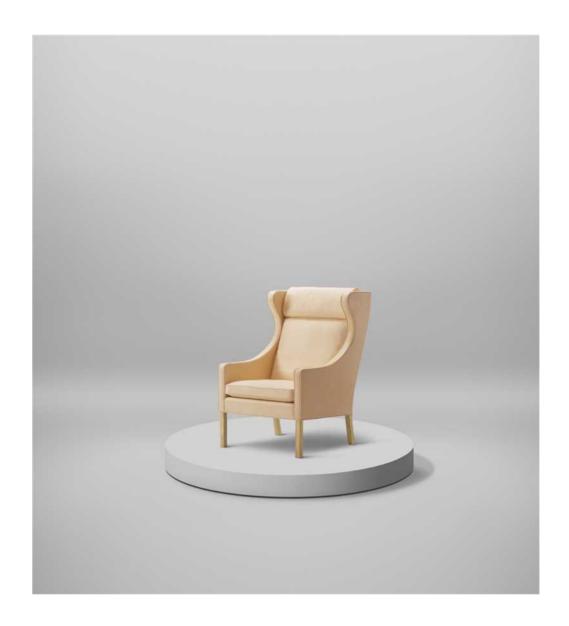

# Fredericia

MOGENSEN 2204 WING CHAIR - BØRGE MOGENSEN

# Mogensen 2204 Wing Chair - 2204

W: 69 cm, D: 88 cm H: 106 cm, Sh: 43 cm Weight: 29 kg, Cbm: 0m³

#### DESCRIPTION

Mogensen's high back wing chair has a sharply defined outline and a softly encompassing interior, which has made it one of his most iconic designs.

#### CONSTRUCTION

Wooden frame. Hand upholstered with leather or selected fabric. Legs in solid wood.