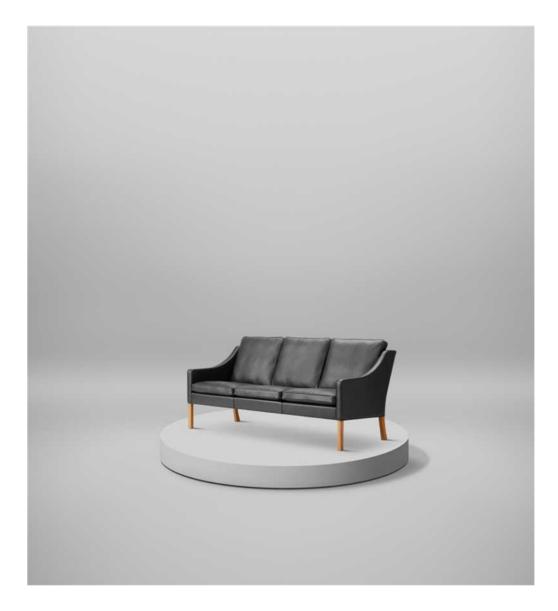

# Mogensen 2209 Sofa – 2209

, D: 82 cm H: 84 cm, Sh: 43 cm Weight: 45 kg, Cbm: 0m<sup>3</sup>

# DESCRIPTION

3-seater statement sofa with an elegantly curved lowered back. Designed in 1963 as part of a statement series consisting of a 2-seater and easy chair.

## CONSTRUCTION

Wooden frame. Hand upholstered with leather or selected fabric. Legs in solid wood.