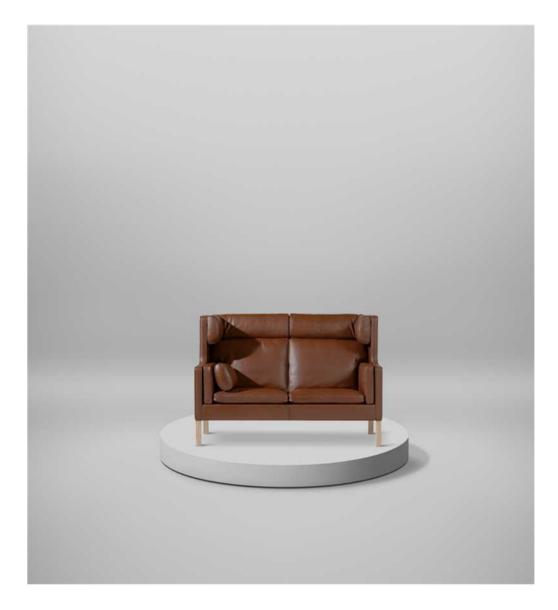

### Mogensen 2292 Coupé Sofa -2292

, D: 89 cm H: 106 cm, Sh: 42 cm Weight: 65 kg, Cbm: 0m<sup>3</sup>

#### DESCRIPTION

Designed in 1971, The Coupé Sofa has a high enveloping back with wings, providing a calm retreat in larger spaces or a cosy setting in front of a fireplace.

#### CONSTRUCTION

Solid wood frame. Hand upholstered with leather or selected facbrics. Legs in solid wood. Incl. 1 cushion