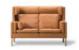

### Mogensen 2292 Coupé Sofa -2292

, D: 89 cm H: 106 cm, Sh: 42 cm Weight: 65 kg, Cbm: 0m<sup>3</sup>

#### DESCRIPTION

Designed in 1971, The Coupé Sofa has a high enveloping back with wings, providing a calm retreat in larger spaces or a cosy setting in front of a fireplace.

#### CONSTRUCTION

Solid wood frame. Hand upholstered with leather or selected facbrics. Legs in solid wood. Incl. 1 cushion