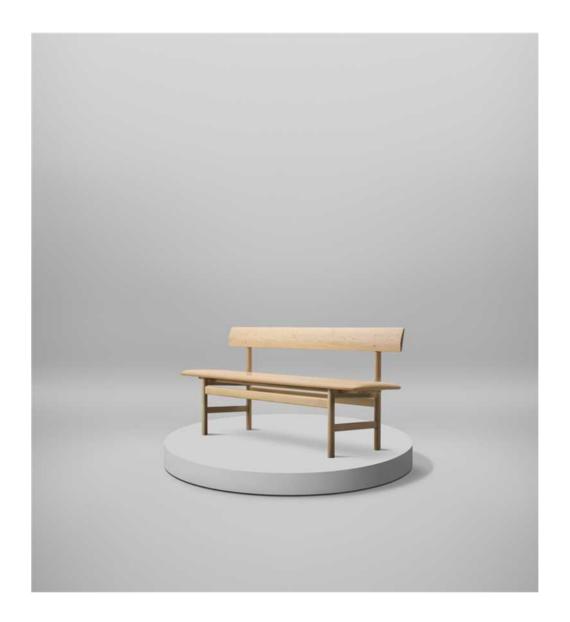

### The Mogensen Bench - 3171

, D: 48,5 cm H: 77 cm, Sh: 46 cm Weight: 21 kg, Cbm: 0m³

#### DESCRIPTION

Mogensen designed this solid wood dining bench in 1956. With its robust simplicity the bench is an ideal example of Mogensen's lifelong drive for a purified shape.

### CONSTRUCTION

Solid wood frame. Hand upholstered with leather or fabric. Legs in solid wood.

#### WOODS

Oak black lacquered, Oak oil treated clear, Oak smoked and oiled, Oak soap treated, Oak standard lacquer, Oak white oiled