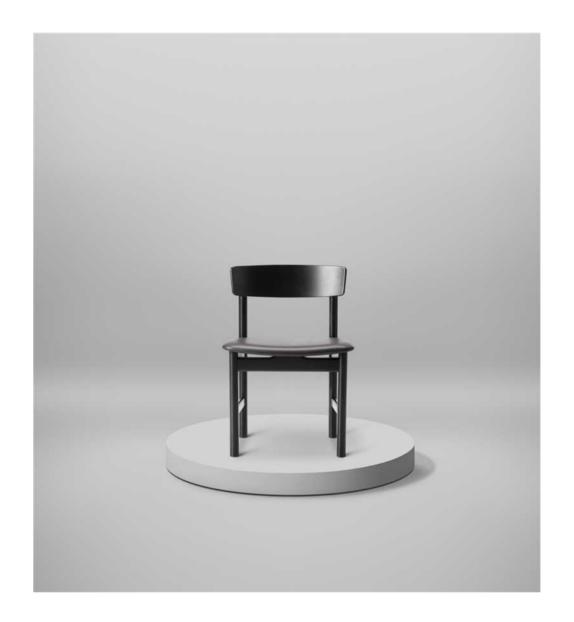

# Fredericia

MOGENSEN 3236 CHAIR - BØRGE MOGENSEN

# Mogensen 3236 Chair - 3236

W: 53 cm, D: 46,5 cm H: 75 cm, Sh: 46 cm Weight: 6 kg, Cbm: 0,28m³ (2 Pcs.)

Mogensen's evolution of 'The People's Chair' – designed in 1956 and dimensioned as a generously proportioned and sophisticated upholstered dining chair.

# CONSTRUCTION

Solid Wood frame. Hand upholstered with leather or fabric.