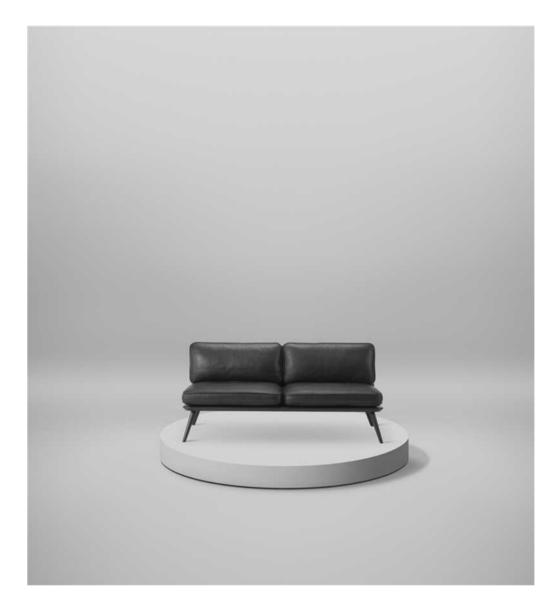

# Fredericia

1 9 1 1

SPINE LOUNGE SUITE SOFA - SPACE COPENHAGEN

#### Spine Lounge Suite Sofa -1712

, D: 81 cm H: 71 cm, Sh: 41 cm Weight: 51 kg, Cbm: 0m³

## DESCRIPTION

Spine Lounge Suite Sofa pays respect to the traditions of hand upholstering to which Fredericia built its name on, while offering a modern flavour in its own succinct and simple way. The cushions come with optional Velcro.

## CONSTRUCTION

Wooden frame, hand upholstered with leather or fabric.

## WOODS

Black ash, Oak smoked stained, lacquered, Oak standard lacquer

#### UPHOLSTERY

Fabric group: 1, 2, 3, 4, 5. Leather group: 1, 2, 3.