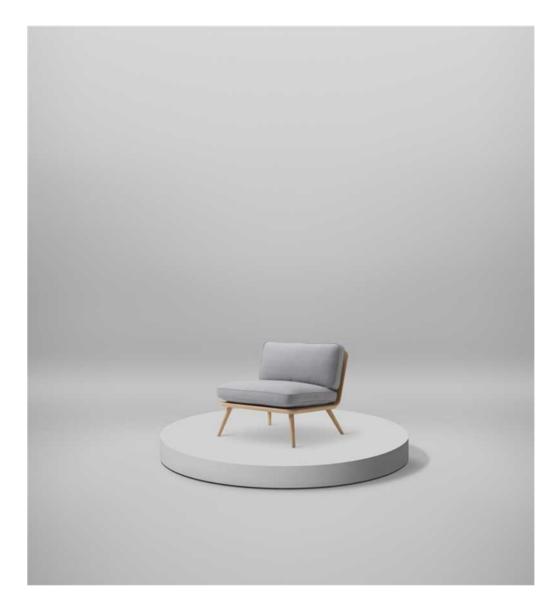

# Fredericia

1 9 1 1

SPINE LOUNGE SUITE - SPACE COPENHAGEN

# Spine Lounge Suite - 1710

W: 80 cm, D: 81 cm H: 71 cm, Sh: 41 cm Weight: 26 kg, Cbm: 0m<sup>3</sup>

#### DESCRIPTION

The Spine Lounge pays respect to the traditions of hand upholstering to which Fredericia built its name on, while offering a modern flavour in its own succinct and simple way. The cushions come with optional Velcro fixing.

#### CONSTRUCTION

Wooden frame, hand upholstered with leather or fabric.