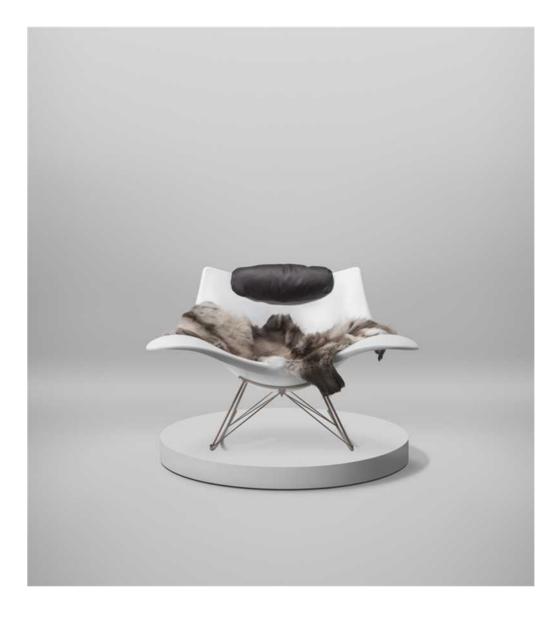

## Stingray - 3500

W: 120 cm, D: 114 cm H: 83,5 cm, Sh: 34 cm Weight: 17 kg, Cbm: 0m<sup>3</sup>

### DESCRIPTION

The Stingray rocker offers a 360° choice of seating positions and embraces its user with comfort from every angle. Skin and neck cushion are optional accessories. Stingray is also available with a stainless steel frame for outdoor use.

#### CONSTRUCTION

Shell in vacuum moulded ABS plastic. Frame in steel or stainless steel.

# ACCESSORIES

Lambskin, cushion, neck cushion.

TEST

EN 16139:2013 (L1)