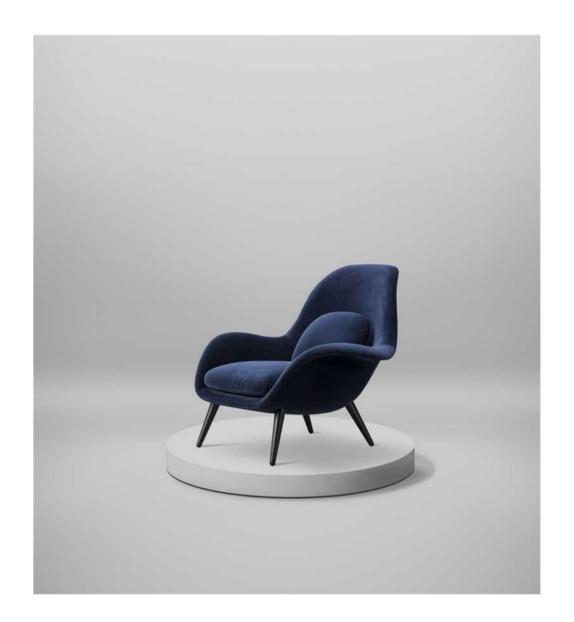

# Fredericia

SWOON LOUNGE - SPACE COPENHAGEN

Swoon Lounge - 1770

W: 90 cm, D: 88,5 cm H: 83,5 cm, Sh: 41,5 cm Weight: 17 kg, Cbm: 0m³

### DESCRIPTION

Space Copenhagen designed Swoon to fill the gap between a conventional lounge chair and a typical armchair – for use in lounge areas as well as private homes. The organic, yet structured design holds the seated body and provides an instant feeling of relaxation while offering excellent back support.

### CONSTRUCTION

Solid wood legs. Chair body upholstered in leather or fabric cushions upholstered in fabric. Inner construction made of steel and moulded high resilient foam.