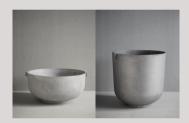

## info

PLANTERS made of 100% recycled aluminium Raw texture or powder coated / fine textured finish INDOOR & OUTDOOR

Optional holes for drain

standard sizes in mm

SMALL H 300 / D 600 MEDIUM H 600 / D 600 LARGE H 500 / D 1200

colours

BLACK RAW ALUMINIUM