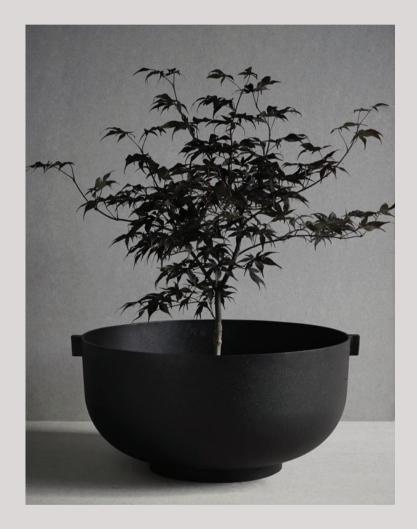

# castle / friendsfounders.com

design by Ida Linea Hildebrand 2013

UNIQUE - It will last forever

CASTLE Planters are uniquely casted by hand. One mould for each item produced, carefully crafted into timeless elegance according to traditional methods. The surface texture is incredibly authentic and the raw aluminium grows more beautiful over time. Available in three sizes, the planters can be placed solo or in a group.

## info

PLANTERS made of 100% recycled aluminium Raw texture or powder coated / fine textured finish INDOOR & OUTDOOR

Optional holes for drain

standard sizes in mm

SMALL H 300 / D 600 MEDIUM H 600 / D 600 LARGE H 500 / D 1200

colours

BLACK RAW ALUMINIUM