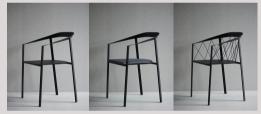

# my chair SERIES / friendsfounders.com

design by Ida Linea Hildebrand 2013

- STRONG SILHOUETTES

MY CHAIR is a chair for many purposes.

It is surprisingly comfortable even though it looks sharp and edgy, a characteristic that gives the chair its deserved attention. The open back and clean silhouette welcome the chair in several different contexts. Its volume does not take much space from its surroundings. Thus, it is a chair that fits in both modern and historical settings.

### ARTICLE NO

my chair

my chair NET 1002-XX

1001-U-XX upholstered seat

(XX - colour code / 01 BLACK / 03 GREY / 04 COPPER BROWN)