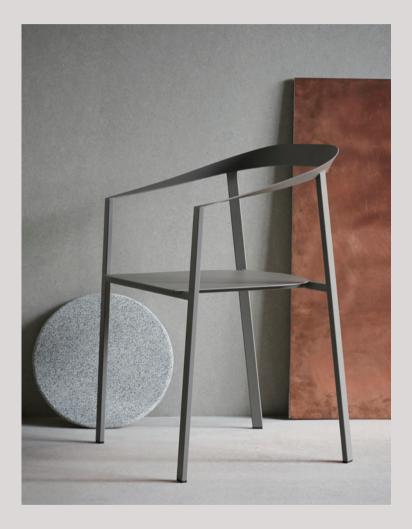

# my chair SERIES / friendsfounders.com

design by Ida Linea Hildebrand 2013

- STRONG SILHOUETTES

MY CHAIR is a chair for many purposes.

It is surprisingly comfortable even though it looks sharp and edgy, a characteristic that gives the chair its deserved attention. The open back and clean silhouette welcome the chair in several different contexts. Its volume does not take much space from its surroundings. Thus, it is a chair that fits in both modern and historical settings.

MY CHAIR & MY CHAIR NET in powder coated steel. Also available with upholstered seat for indoor use. INDOOR & OUTDOOR

H 810 (SH 460) / W 585 (450) / D 500 (461) mm

colours

BLACK GREY COPPER BROWN

accessories