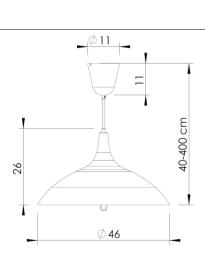

#### MEASUREMENTS

Order item - look for part number in the pricelist.

Series contains the following: A1965 Pendant 5321 Table Lamp . 9464 Wall Lamp 9602 Floor Lamp

MEASUREMENT LAMP- / X W X H MM Height: 26 cm Shade: Ø46 cm Cord - exposed out of lamp: App. 380 cm