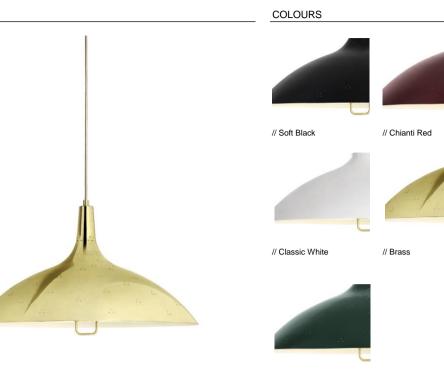

#### PRODUCT

// Bistro Green

#### VERSION - 1965 Pendant

Canopy and small parts // Polished Brass. Fabric wire // Brass. Wire // Steel. Diffuser // Transparent glass, frosted on one side. Shade variations // Brass, Black, White, Red, or Green.

- Brass / White inside // Polished Brass / RAL 9002 // Shiny / Gloss level 10-15

- Soft Black / White inside // RAL 9011 / RAL 9002 // Gloss level 15-20 / Gloss level 10-15
- Classic White / White inside // RAL 9002 / RAL 9002 // Gloss level 15-20 / Gloss level 10-15
- Chianti Red / White inside // RAL 3004 / RAL 9002 // Gloss level 15-20 / Gloss level 10-15
- Bistro Green / White inside // RAL 6012 / RAL 9002 // Gloss level 15-20 / Gloss level 10-15