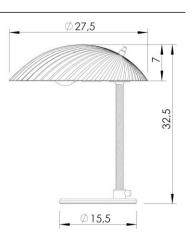

#### FACTS

MEASUREMENT LAMP- *L X W X H* L/W:Ø27,5 X H:32,5 CM

Height: 32,5 cm Shade width: Ø 27,5 cm Foot size : Ø 15,5 cm Cord - exposed out of lamp: App. 200 cm

WEIGHT OF LAMP 2,4 kg

PACKAGING TYPE Cardboard box