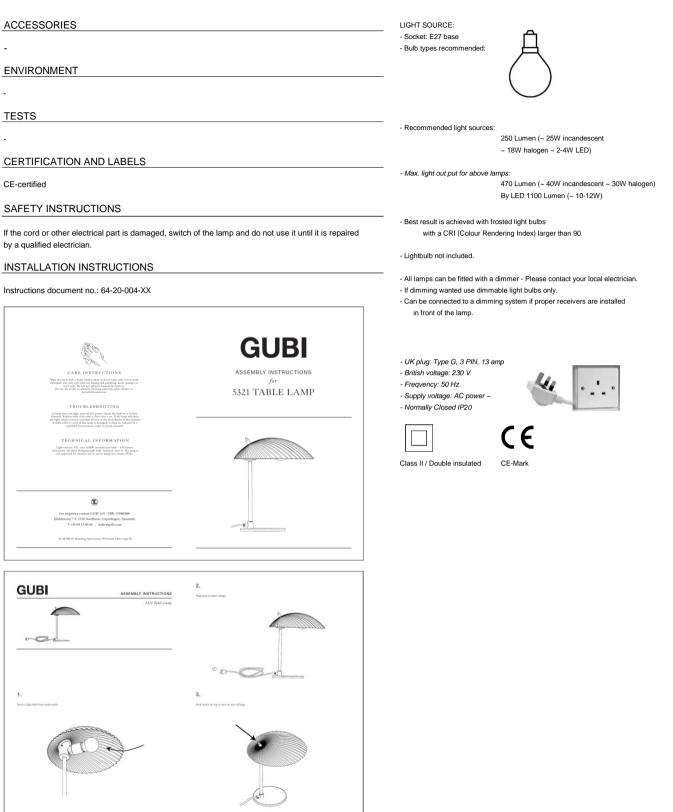

Polished Brass. Center pole // Rattan covered. Fabric wire // Brass. Plug // Black.

- Brass / White inside // Polished Brass / RAL 9002 // Shiny / Gloss level 10-15

Due to natural materials surface and structure can vary.

#### MEASUREMENTS

Order item - look for part number in the pricelist.

Series contains the following: A1965 Pendant 1965 Pendant 9464 Wall Lamp 9602 Floor Lamp



#### FACTS

MEASUREMENT LAMP- *L X W X H* L/W:Ø27,5 X H:32,5 CM

Height: 32,5 cm Shade width: Ø 27,5 cm Foot size : Ø 15,5 cm Cord - exposed out of lamp: App. 200 cm

WEIGHT OF LAMP 2,4 kg

PACKAGING TYPE Cardboard box

PACKAGING MEASUREMENT LAMP - *L X W X H CM* L:39,5 X W:36 X H:33 CM

WEIGHT PACKAGING TOTAL 0,7 kg

WEIGHT LAMP + PACKAGING - TOTAL 3,1 kg

NUMBER OF PARCELS 1 pcs.

# **GUBI**<sup>®</sup>