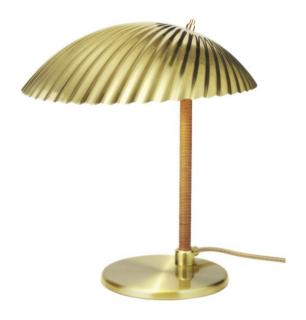

## DESCRIPTION

Paavo Tynell's fanciful take on nature is gracefully echoed in the 5321 Table Lamp, designed by the Finnish designer in 1941. Under the distinctive shell inspired brass shade, the bulb subtly appears from beneath; a picturesque detail resembling the desirable sea shell pearl and making the 5321 Table Lamp a perfect example on how Tynell brought a playful nature and romance to the simplified style of mid-century modernism. Blending timeless aesthetic with a unique sense of form, the 5321 Table Lamp adds an exquisite character to complement any modern space. Both decorative and functional, the lamp is a balance of elegance and curiosity, providing a design that is at once subtle and surprising.

#### VERSION - 5321 Table Lamp

Shade, foot, and small parts // Polished Brass. Center pole // Rattan covered. Fabric wire // Brass. Plug // Black.

- Brass / White inside // Polished Brass / RAL 9002 // Shiny / Gloss level 10-15

#### FACTS

MEASUREMENT LAMP- *L X W X H* L/W:Ø27,5 X H:32,5 CM

Height: 32,5 cm Shade width: Ø 27,5 cm Foot size : Ø 15,5 cm Cord - exposed out of lamp: App. 200 cm

WEIGHT OF LAMP 2,4 kg

PACKAGING TYPE Cardboard box