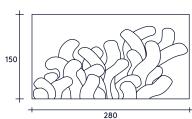

### DIMENSIONS & WEIGHT

STANDARD

BESPOKE

WIDTH LENGTH

DIAMETER

**RATIO** 

150cm/59,1in. 280cm/110,3in. (rectangular rug)

250cm/98,5in.

(roud rug)

L = Ix1,9

Colors, size & shape can be custom made according to wishes and

measurements of the client.