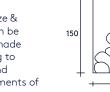

### DIMENSIONS & WEIGHT

STANDARD

BESPOKE

WIDTH LENGTH

DIAMETER

**RATIO** 

150cm/59,1in. 280cm/110,3in. (rectangular rug)

250cm/98,5in.

(roud rug)

L = Ix1,9

Colors, size & shape can be custom made according to wishes and

measurements of the client.