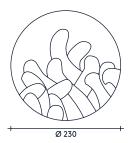

### DIMENSIONS & WEIGHT

STANDARD

BESPOKE

WIDTH LENGTH

DIAMETER

**RATIO** 

150cm/59,1in. 280cm/110,3in. (rectangular rug)

250cm/98,5in.

(roud rug)

L = Ix1,9

Colors, size & shape can be custom made according to wishes and

measurements of the client.