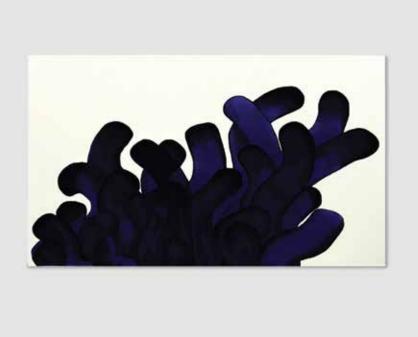

FRANCOIS DUMAS

# **ANEMONE**

Rug • 2011









# MATERIALS & FINISHES

**FINISHES** 

Shades of blue



Shades of red



Shades of green



Shades of grey



Choose colors available on demand

#### **MATERIALS**

100% pure wool, hand knotted

### DIMENSIONS & WEIGHT

STANDARD

BESPOKE

WIDTH LENGTH

DIAMETER

**RATIO** 

150cm/59,1in. 280cm/110,3in. (rectangular rug)

250cm/98,5in.

(roud rug)

L = Ix1,9

Colors, size & shape can be custom made according to wishes and

measurements of the client.





## OTHER DETAILS

TECHNICAL INFORMATION

Delivery: 10 weeks

All rugs are handcrafted. Every rug is unique and there may be minor variations in size. Wool is dyed by hand in India and slight chromatic variations

by hand in India and slight chromatic variations between a rug and another