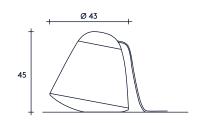

## **DIMENSIONS** & WEIGHT

APOLLO LAMP

WITH PACKAGING

**HEIGHT** WIDTH DEPTH

45cm/17,7in. 43cm/16,9in. 43cm/16,9in. 54cm/21,3in. 61cm/24in. 54cm/21.3in.

WEIGHT

15kg/33lbs.

18kg/40lbs.