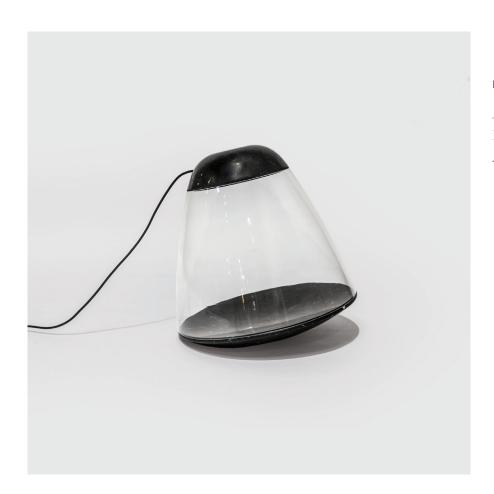

# **APOLLO**

Floor lamp • 2013

#### **FINISHES**

White Pele de Tigre marble & clear glass

Black Marquina marble & clear glass

#### MATERIALS

- Blown glass
- Marble