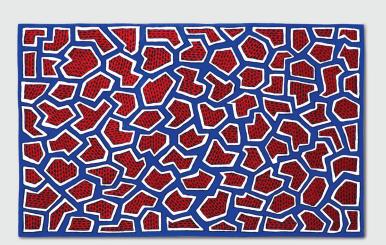

# **FRANCE**

Rug • 2013

| M  | ΑT | Έ  | RI | A | LS |
|----|----|----|----|---|----|
| ۸, | ΕÜ | NI | 2  | н | FS |

#### **FINISHES**

Blue, red & white with small black lines

WIDTH

RATIO

LENGTH

Black and White

#### MATERIALS

100% pure wool, hand tuffted