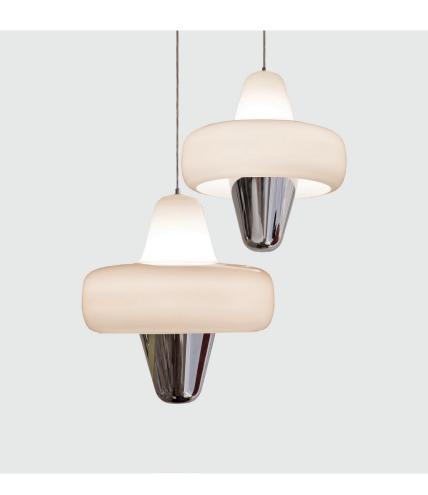

| MATERIALS<br>& FINISHES | FINISHES Upper shade: Opaline white blown glass |                                                                             |                                              |      |
|-------------------------|-------------------------------------------------|-----------------------------------------------------------------------------|----------------------------------------------|------|
|                         |                                                 | le: chromed steel                                                           | wir gluss                                    |      |
| DIMENSIONS<br>& WEIGHT  |                                                 | SWAN                                                                        | WITH PACKAGING                               | Ø 44 |
|                         | HEIGHT<br>WIDTH<br>DEPTH                        | 42cm/16,5in.<br>44cm/17,3in.<br>44cm/17,3in.                                | 50cm/19,7in.<br>50cm/19,7in.<br>50cm/19,7in. | +    |
|                         | WEIGHT                                          | 8kg/17lbs.                                                                  | 9,5kg/21lbs.                                 |      |
| OTHER DETAILS           | TECHNICAL<br>INFORMATION                        | Delivery: in stock<br>E27/60W. Bulb not included.<br>Length of wire : 2,50m |                                              | 42   |
|                         |                                                 | Blown glass is an artisanal product and may present slight distortions.     |                                              |      |
|                         | PACKAGING                                       | 1 thick cardboard                                                           | chick cardboard box                          |      |
|                         | MAINTENANCE                                     | Always use a microfiber cloth and rub lightly. Never use any solvents.      |                                              | E27  |
|                         |                                                 |                                                                             |                                              |      |
|                         |                                                 |                                                                             |                                              |      |
|                         |                                                 |                                                                             |                                              |      |
| I                       |                                                 |                                                                             |                                              |      |