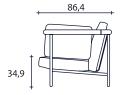

## MATERIALS

- Tube structure in steel
- Back in flat steel
- Sitting strap
- Foam cushions
- Solid wood (ash)

| DII | 1ENSION: | S |
|-----|----------|---|
|     | & WEIGH  | Т |

X RAY WITH PACKAGING

HEIGHT WIDTH DEPTH 76cm/30in. 110cm/43,5in. 86cm/33,5in. 86cm/33,5in. 120 cm/47,3in. 96 cm/37,8in.