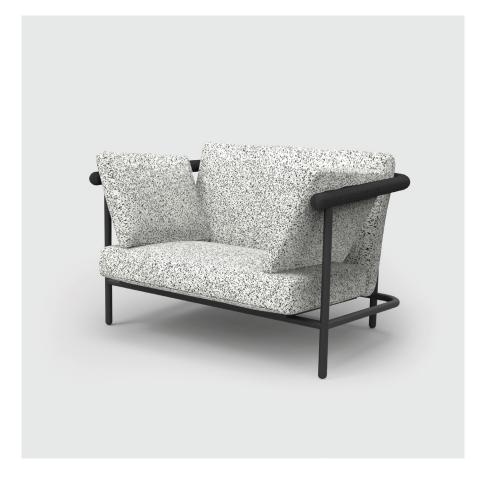

ALAIN GILLES

## X RAY ARMCHAIR

Armchair **● 2017** 

## **FINISHES**

Black and white steel structure, black mat ash armrest

Blue and red steel structure, natural ash armrest

Custom uphositery and structure

## MATERIALS

- Tube structure in steel
- Back in flat steel
- Sitting strap
- Foam cushions
- Solid wood (ash)

| DII | 1ENSION: | S |
|-----|----------|---|
|     | & WEIGH  | Т |

X RAY WITH PACKAGING

HEIGHT WIDTH DEPTH 76cm/30in. 110cm/43,5in. 86cm/33,5in. 86cm/33,5in. 120 cm/47,3in. 96 cm/37,8in.