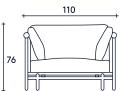

## MATERIALS

- Tube structure in steel
- Back in flat steel
- Sitting strap
- Foam cushions
- Solid wood (ash)

| DII | 1ENSION: | S |
|-----|----------|---|
|     | & WEIGH  | Т |

X RAY WITH PACKAGING

HEIGHT WIDTH DEPTH 76cm/30in. 110cm/43,5in. 86cm/33,5in. 86cm/33,5in. 120 cm/47,3in. 96 cm/37,8in.