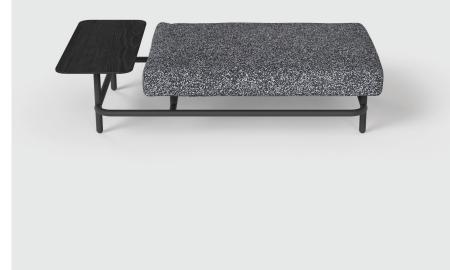

**OTHER DETAILS** 

| TECHNICAL<br>INFORMATION | Delivery: 10 weeks<br>Each sofa is custom made according to<br>the specifications of each client chosen<br>among the range of leathers (full<br>anilin, semi anilin), fabrics (Pierre Frey,<br>Gabriel, Kvadrat), or client's fabric. |                                                                                                                                                                                                                                                                                                       |
|--------------------------|---------------------------------------------------------------------------------------------------------------------------------------------------------------------------------------------------------------------------------------|-------------------------------------------------------------------------------------------------------------------------------------------------------------------------------------------------------------------------------------------------------------------------------------------------------|
| PACKAGING                | 1 cardboard box                                                                                                                                                                                                                       |                                                                                                                                                                                                                                                                                                       |
| MAINTENANCE              | Always use a soft brush and rub lightly.<br>Never apply any solvents.                                                                                                                                                                 |                                                                                                                                                                                                                                                                                                       |
|                          | INFORMATION                                                                                                                                                                                                                           | INFORMATIONEach sofa is custom made according to<br>the specifications of each client chosen<br>among the range of leathers (full<br>anilin, semi anilin), fabrics (Pierre Frey,<br>Gabriel, Kvadrat), or client's fabric.PACKAGING1 cardboard boxMAINTENANCEAlways use a soft brush and rub lightly. |