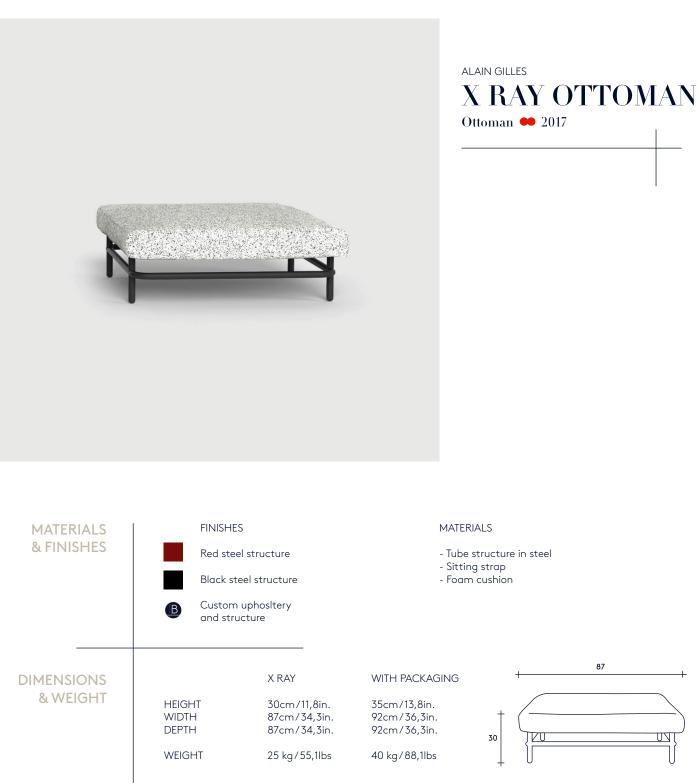

**OTHER DETAILS** 

| TECHNICAL<br>INFORMATION | Delivery: 10 weeks<br>Each sofa is custom made according to<br>the specifications of each client chosen<br>among the range of leathers (full<br>anilin, semi anilin), fabrics (Pierre Frey,<br>Gabriel, Kvadrat), or client's fabric. |                                                                                                                                                                                                                                                                                                       |
|--------------------------|---------------------------------------------------------------------------------------------------------------------------------------------------------------------------------------------------------------------------------------|-------------------------------------------------------------------------------------------------------------------------------------------------------------------------------------------------------------------------------------------------------------------------------------------------------|
| PACKAGING                | 1 cardboard box                                                                                                                                                                                                                       |                                                                                                                                                                                                                                                                                                       |
| MAINTENANCE              | Always use a soft brush and rub lightly.<br>Never apply any solvents.                                                                                                                                                                 |                                                                                                                                                                                                                                                                                                       |
|                          | INFORMATION                                                                                                                                                                                                                           | INFORMATIONEach sofa is custom made according to<br>the specifications of each client chosen<br>among the range of leathers (full<br>anilin, semi anilin), fabrics (Pierre Frey,<br>Gabriel, Kvadrat), or client's fabric.PACKAGING1 cardboard boxMAINTENANCEAlways use a soft brush and rub lightly. |