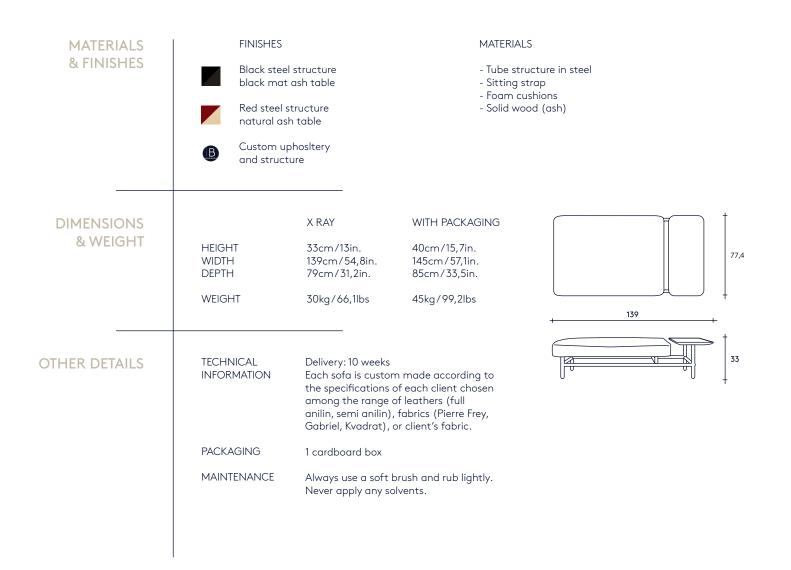

**OTHER DETAILS** 

| TECHNICAL<br>INFORMATION | Delivery: 10 weeks<br>Each sofa is custom made according to<br>the specifications of each client chosen<br>among the range of leathers (full<br>anilin, semi anilin), fabrics (Pierre Frey,<br>Gabriel, Kvadrat), or client's fabric. |                                                                                                                                                                                                                                                                                                       |
|--------------------------|---------------------------------------------------------------------------------------------------------------------------------------------------------------------------------------------------------------------------------------|-------------------------------------------------------------------------------------------------------------------------------------------------------------------------------------------------------------------------------------------------------------------------------------------------------|
| PACKAGING                | 1 cardboard box                                                                                                                                                                                                                       |                                                                                                                                                                                                                                                                                                       |
| MAINTENANCE              | Always use a soft brush and rub lightly.<br>Never apply any solvents.                                                                                                                                                                 |                                                                                                                                                                                                                                                                                                       |
|                          | INFORMATION                                                                                                                                                                                                                           | INFORMATIONEach sofa is custom made according to<br>the specifications of each client chosen<br>among the range of leathers (full<br>anilin, semi anilin), fabrics (Pierre Frey,<br>Gabriel, Kvadrat), or client's fabric.PACKAGING1 cardboard boxMAINTENANCEAlways use a soft brush and rub lightly. |