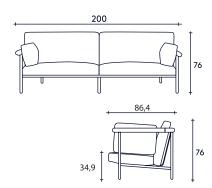

## DIMENSIONS & WEIGHT

X RAY

WITH PACKAGING

HEIGHT WIDTH DEPTH 76cm/30in. 200cm/78,7in. 86cm/33,5in. 86cm/33,5in. 205cm/80,7in. 96cm/37,8in.

WEIGHT

90kg/198lbs.

110kg/242lbs.