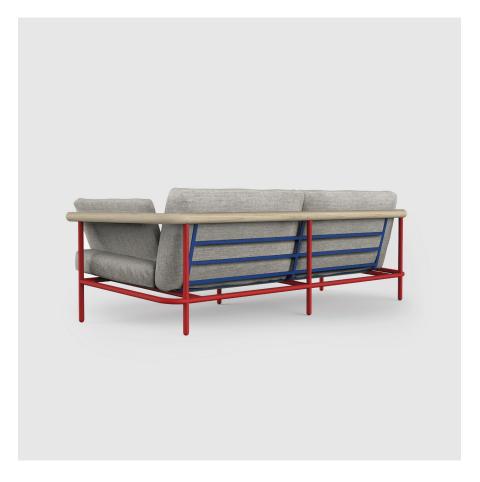

# X RAY SOFA

Sofa 200 • 2015

### **FINISHES**

Black and white steel structure, black mat ash armrest

Blue and red steel structure, natural ash armrest

Custom uphositery and structure

#### **MATERIALS**

- Tube structure in steel
- Back in flat steel
- Sitting strap
- Foam cushions
- Solid wood (ash)