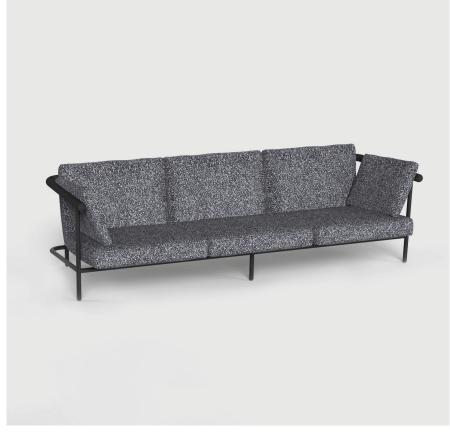

# X RAY SOFA

Sofa 250 • 2015

# & FINISHES

Black and white steel structure, black mat ash armrest

Blue and red steel structure, natural ash armrest

Custom uphosltery and structure

#### MATERIALS

- Tube structure in steel
- Back in flat steel
- Sitting strap
- Foam cushions
- Solid wood (ash)