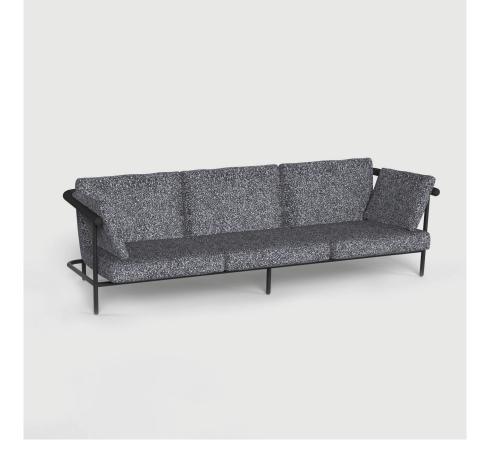

OTHER DETAILS

ALAIN GILLES X RAY SOFA

Sofa (3 seaters) • 2015

MATERIALS

Each sofa is custom made according to the specifications of each client chosen among the range of leathers (full anilin, semi anilin), fabrics (Pierre Frey, Gabriel, Kvadrat), or client's fabric.

Always use a soft brush and rub lightly.

Delivery: 10 weeks

1 cardboard box

Never apply any solvents.

ALAIN GILLES X RAY SOFA Sofa (4 seaters) • 2015