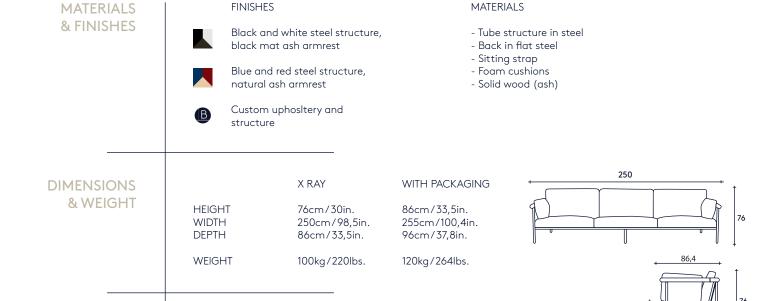

## **MATERIALS** & FINISHES

### **FINISHES**

Black and white steel structure, black mat ash armrest

Blue and red steel structure, natural ash armrest

DEPTH

Custom uphosltery and structure

### MATERIALS

- Tube structure in steel
- Back in flat steel
- Sitting strap
- Foam cushions
- Solid wood (ash)

# **DIMENSIONS** & WEIGHT

X RAY WITH PACKAGING HEIGHT 76cm/30in. 86cm/33,5in. 305cm/120in. 300cm/118,1in. **WIDTH** 

86cm/33,5in. WEIGHT 130kg/286lbs. 150kg/330lbs.

96cm/37,8in.

PACKAGING 1 cardboard box

MAINTENANCE Always use a soft brush and rub lightly.

Never apply any solvents.