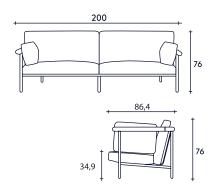

# **DIMENSIONS** & WEIGHT

X RAY WITH PACKAGING

HEIGHT WIDTH **DEPTH** 

76cm/30in. 200cm/78,7in. 86cm/33,5in.

86cm/33,5in. 205cm/80,7in. 96cm/37,8in.

WEIGHT

90kg/198lbs.

110kg/242lbs.