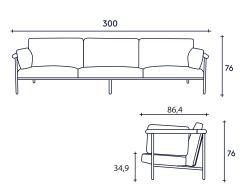

# **DIMENSIONS** & WEIGHT

X RAY WITH PACKAGING HEIGHT 76cm/30in. 86cm/33,5in. 305cm/120in. 300cm/118,1in. **WIDTH** 

86cm/33,5in. WEIGHT 130kg/286lbs. 150kg/330lbs.

96cm/37,8in.

PACKAGING 1 cardboard box

MAINTENANCE Always use a soft brush and rub lightly.

Never apply any solvents.