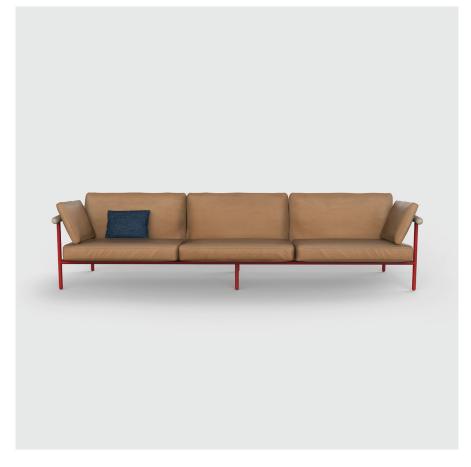

OTHER DETAILS

ALAIN GILLES X RAY SOFA

Sofa (3 seaters) • 2015

MATERIALS

Each sofa is custom made according to the specifications of each client chosen among the range of leathers (full anilin, semi anilin), fabrics (Pierre Frey, Gabriel, Kvadrat), or client's fabric.

### **FINISHES**

Black and white steel structure, black mat ash armrest

Blue and red steel structure, natural ash armrest

DEPTH

Custom uphosltery and structure

### MATERIALS

- Tube structure in steel
- Back in flat steel
- Sitting strap
- Foam cushions
- Solid wood (ash)