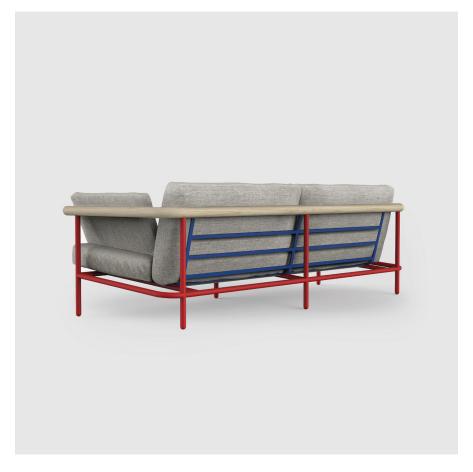

ALAIN GILLES X RAY SOFA

Sofa (2 seaters) • 2015

## **MATERIALS** & FINISHES

Black and white steel structure, black mat ash armrest

Blue and red steel structure, natural ash armrest

Custom uphosltery and structure

### **MATERIALS**

- Tube structure in steel
- Back in flat steel
- Sitting strap
- Foam cushions
- Solid wood (ash)