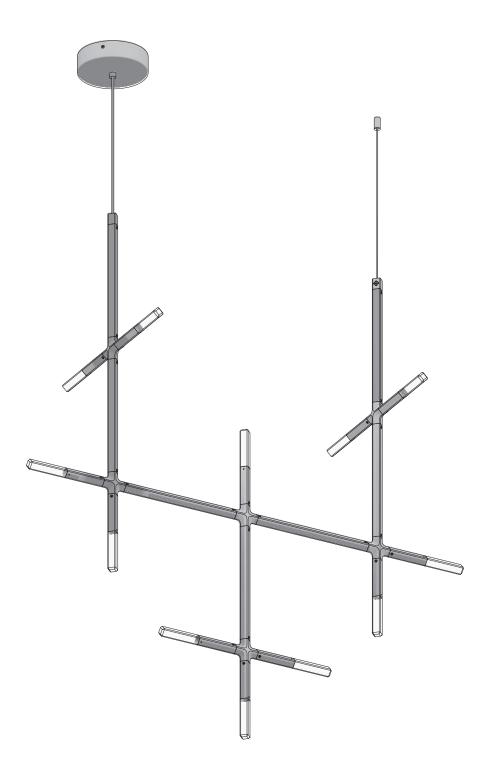

# PRODUCT

JAX CHANDELIER JAX 12-001

## NOTES

JAX IS COMPRISED OF MODULAR COMPONENTS AND IS MEANT TO BE ASSEMBLED ON-SITE BY A QUALIFIED ELECTRICIAN AND INSTALLATION PROFESSIONAL.

TOP VIEW

SIDE VIEW

© 2018, LAKE AND WELLS, LLC ALL RIGHTS RESERVED