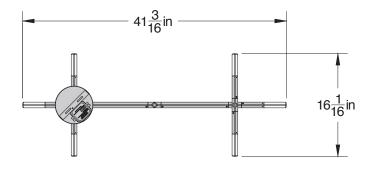

## NOTES

JAX IS COMPRISED OF MODULAR COMPONENTS AND IS MEANT TO BE ASSEMBLED ON-SITE BY A QUALIFIED ELECTRICIAN AND INSTALLATION PROFESSIONAL.

TOP VIEW

SIDE VIEW

© 2018, LAKE AND WELLS, LLC ALL RIGHTS RESERVED