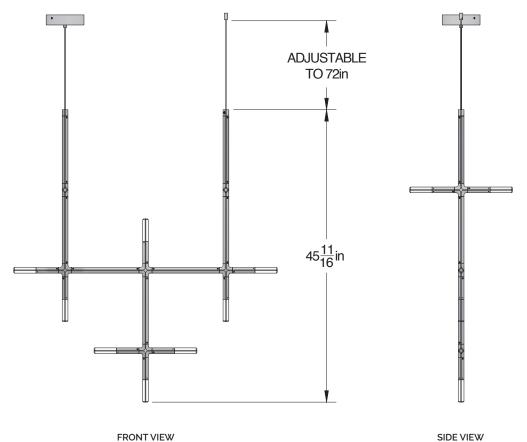

## NOTES

JAX IS COMPRISED OF MODULAR COMPONENTS AND IS MEANT TO BE ASSEMBLED ON-SITE BY A QUALIFIED ELECTRICIAN AND INSTALLATION PROFESSIONAL.

TOP VIEW

SIDE VIEW

© 2018, LAKE AND WELLS, LLC ALL RIGHTS RESERVED