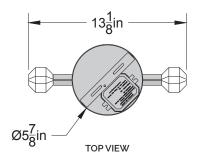

## NOTES

JOULLE IS COMPRISED OF MODULAR COMPONENTS AND IS MEANT TO BE ASSEMBLED ON-SITE BY A QUALIFIED ELECTRICIAN AND INSTALLATION PROFESSIONAL.

FRONT VIEW

SIDE VIEW

© 2018, LAKE AND WELLS, LLC ALL RIGHTS RESERVED