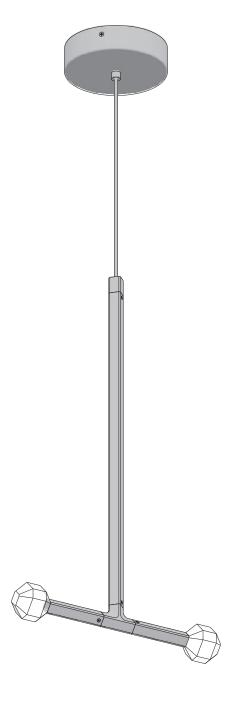

# PRODUCT

JOULLE CHANDELIER JOULLE 02-001

## NOTES

JOULLE IS COMPRISED OF MODULAR COMPONENTS AND IS MEANT TO BE ASSEMBLED ON-SITE BY A QUALIFIED ELECTRICIAN AND INSTALLATION PROFESSIONAL.

FRONT VIEW

SIDE VIEW

© 2018, LAKE AND WELLS, LLC ALL RIGHTS RESERVED