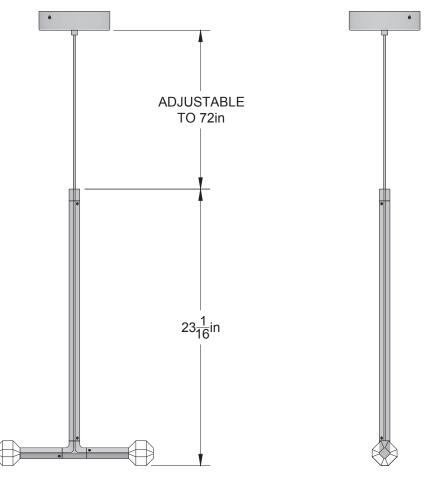

## NOTES

JOULLE IS COMPRISED OF MODULAR COMPONENTS AND IS MEANT TO BE ASSEMBLED ON-SITE BY A QUALIFIED ELECTRICIAN AND INSTALLATION PROFESSIONAL.

FRONT VIEW

SIDE VIEW

© 2018, LAKE AND WELLS, LLC ALL RIGHTS RESERVED