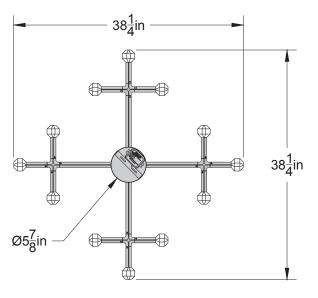

## NOTES

JOULLE IS COMPRISED OF MODULAR COMPONENTS AND IS MEANT TO BE ASSEMBLED ON-SITE BY A QUALIFIED ELECTRICIAN AND INSTALLATION PROFESSIONAL.

TOP VIEW

FRONT VIEW

SIDE VIEW

© 2018, LAKE AND WELLS, LLC ALL RIGHTS RESERVED