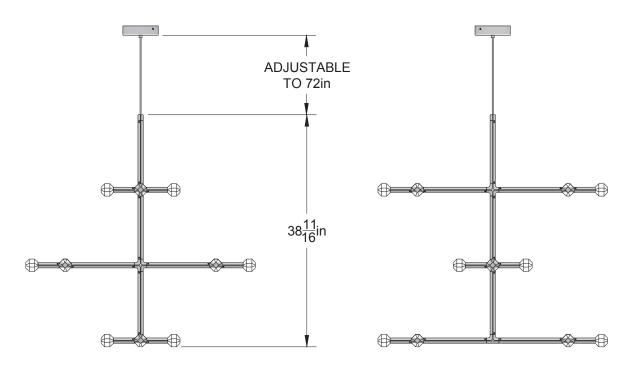

## NOTES

JOULLE IS COMPRISED OF MODULAR COMPONENTS AND IS MEANT TO BE ASSEMBLED ON-SITE BY A QUALIFIED ELECTRICIAN AND INSTALLATION PROFESSIONAL.

TOP VIEW

FRONT VIEW

SIDE VIEW

© 2018, LAKE AND WELLS, LLC ALL RIGHTS RESERVED