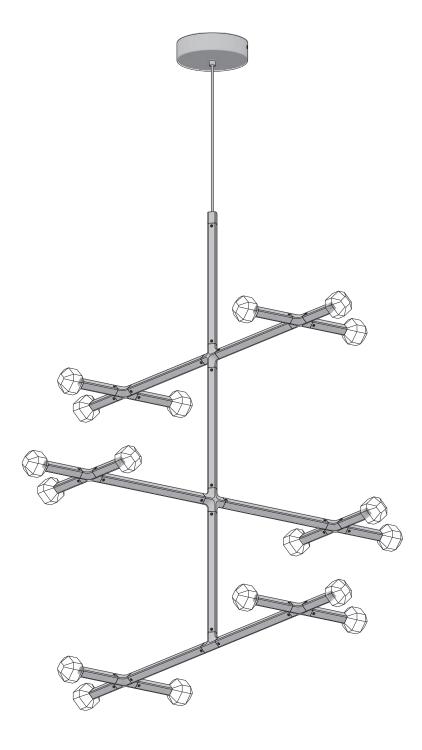

# PRODUCT

JOULLE CHANDELIER JOULLE 18-001

## NOTES

JOULLE IS COMPRISED OF MODULAR COMPONENTS AND IS MEANT TO BE ASSEMBLED ON-SITE BY A QUALIFIED ELECTRICIAN AND INSTALLATION PROFESSIONAL.

TOP VIEW

FRONT VIEW

SIDE VIEW

© 2018, LAKE AND WELLS, LLC ALL RIGHTS RESERVED