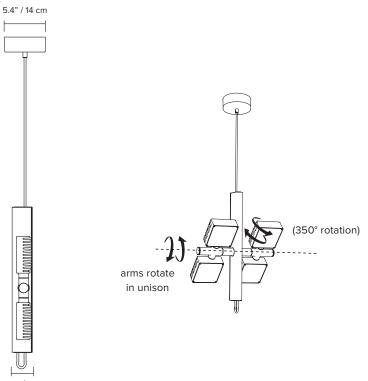

| type:           | pendant                                                                                                                                                                                                                       |
|-----------------|-------------------------------------------------------------------------------------------------------------------------------------------------------------------------------------------------------------------------------|
| construction:   | powder coated or polished aluminum body and head<br>clear prismatic PMMA lens<br>polyester cord                                                                                                                               |
| specifications: | source: LED array, integrated<br>power consumption: 36W<br>lumen output: 3106Im (3000K model)<br>2888Im (2700K and DTW models)<br>colour rendering index: ≥90 CRI<br>colour consistency: 3 SDCM<br>expected lifetime: 50 000h |
| control:        | 120-277V: On/Off, 0-10V, Phase Dimming (120V only)<br>220-240V: On/Off, 0-10V, Phase Dimming (Trailing Edge only)<br>refer to our recommended list of dimmer models                                                           |
| cord length:    | 108" / 275cm                                                                                                                                                                                                                  |
| weight:         | 11.5lb / 5.2kg                                                                                                                                                                                                                |
| certifications: |                                                                                                                                                                                                                               |
| warranty:       | 2 years                                                                                                                                                                                                                       |

#### NOTES:

- must be installed by an electrician
- LED may only be changed by Lambert & Fils or other authorized personnel
- offset available upon request
- not to be suspended by a hook
- not protected against liquids (refer to IP20)
- additional charges for modifications or for special orders
- please refer to maintenance sheet on our website for cleaning instructions