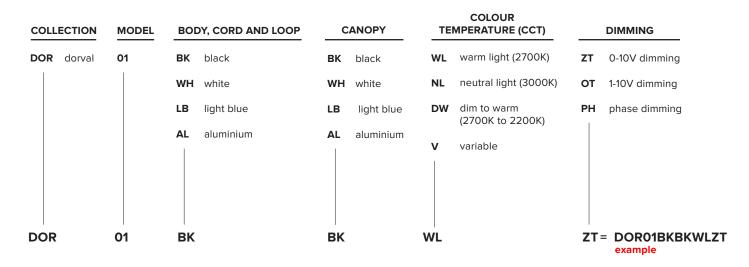

## **ORDER GUIDE: SKU**

#### FINISH

# cord body loop

#### NOTES:

- must be installed by an electrician
- LED may only be changed by Lambert & Fils or other authorized personnel
- offset available upon request
- not to be suspended by a hook
- not protected against liquids (refer to IP20)
- additional charges for modifications or for special orders
- please refer to maintenance sheet on our website for cleaning instructions