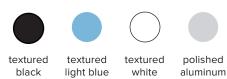

|
| weight:         | 11.5lb / 5.2kg                                                                                                                                                                                                                |
| certifications: |                                                                                                                                                                                                                               |
| warranty:       | 2 years                                                                                                                                                                                                                       |







# lambert&fils

## **ORDER GUIDE: SKU**



#### FINISH



# cord body loop

#### NOTES:

- must be installed by an electrician
- LED may only be changed by Lambert & Fils or other authorized personnel
- offset available upon request
- not to be suspended by a hook
- not protected against liquids (refer to IP20)
- additional charges for modifications or for special orders
- please refer to maintenance sheet on our website for cleaning instructions

# lambert&fils

## DIMMER SPECIFICATIONS

#### **TESTED DIMMER COMPATIBILITY LIST - 120V\***

Compatible with 0-10V, Phase dimming (leading edge or trailing  $edge^{**}$ )

| Dimmer brand | Model     | Dimmer protocol | Min level | Max level |
|--------------|-----------|-----------------|-----------|-----------|
| Lutron       | TGCL-153P | Phase dimming   | 14%       | 98%       |
| Leviton      | V