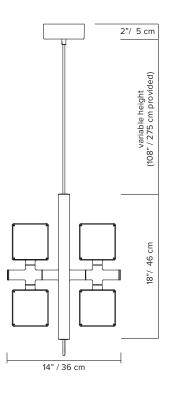

| type:           | pendant                                                                                                                                                                                                                       |
|-----------------|-------------------------------------------------------------------------------------------------------------------------------------------------------------------------------------------------------------------------------|
| construction:   | powder coated or polished aluminum body and head<br>clear prismatic PMMA lens<br>polyester cord                                                                                                                               |
| specifications: | source: LED array, integrated<br>power consumption: 36W<br>lumen output: 3106Im (3000K model)<br>2888Im (2700K and DTW models)<br>colour rendering index: ≥90 CRI<br>colour consistency: 3 SDCM<br>expected lifetime: 50 000h |
| control:        | 120-277V: On/Off, 0-10V, Phase Dimming (120V only)<br>220-240V: On/Off, 0-10V, Phase Dimming (Trailing Edge only)<br>refer to our recommended list of dimmer models                                                           |
| cord length:    | 108" / 275cm                                                                                                                                                                                                                  |
| weight:         | 11.5lb / 5.2kg                                                                                                                                                                                                                |
| certifications: |                                                                                                                                                                                                                               |
| warranty:       | 2 years                                                                                                                                                                                                                       |