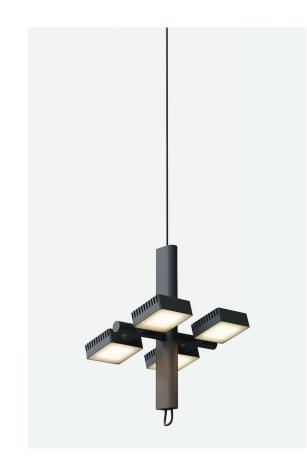

## DORVAL 01

Dorval is a lighting collection layered in history, a subtle interplay between contemporary and vintage industrial design. It is the retail-ready version of a prototype pendant originally designed by SCMP DESIGN OFFICE (Paris, France)—edited and exclusively produced in our Montreal atelier. Drawing equal inspiration from airport runway lights and the essential qualities of a chandelier, the result is a light both confrontational and intriguing—one which poses an immediate invitation to play.