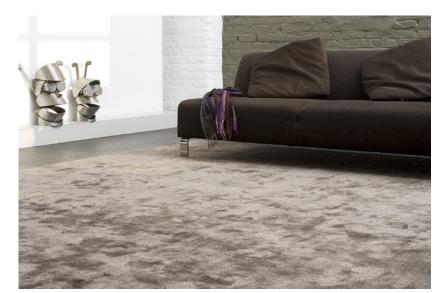

### **Technical Details**

- **Production Method:** Mechanically woven, cut pile
- Composition: 100% silk
- Border: Standard with 'Slim' border
- Backing: Cotton backing
- Wall-to-wall: Possible
- Total weight: 3200 g/m<sup>2</sup> (94.40 oz/yd<sup>2</sup>)
- Total height: 12 mm (0.47")
- Max. width: 400 cm (13'2")
- Application: Medium residential use

### Available sizes

170 x 230 cm (5'7" x 7'7") 200 x 300 cm (6'7" x 9'10") 300 x 400 cm (9'10" x 13'2")

Custom sizes available