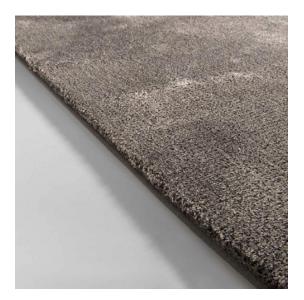

### **Technical Details**

- **Production Method:** Mechanically woven, cut pile
- Composition: 100% silk
- Border: Standard with 'Slim' border
- Backing: Cotton backing
- Wall-to-wall: Possible
- Total weight: 3200 g/m<sup>2</sup> (94.40 oz/yd<sup>2</sup>)
- Total height: 12 mm (0.47")
- Max. width: 400 cm (13'2")
- Application: Medium residential use