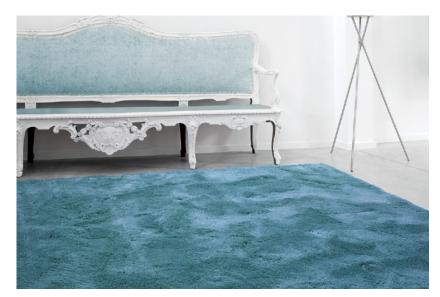

# **SPLENDID MEDIUM**

View complete collection at www.le.be

## **Technical Details**

• Production Method: Traditionally tufted

• Composition: 42% wool silk, 37% linen, 15% mohair, 6% viscose

• Border: No additional finishing necessary

• Backing: Action backing

• Wall-to-wall: Possible - maximum size without seam 500 x 1000 cm (196.85 x 393.70 inches)

• Total weight: 4200 g/m² (123.90 oz/yd²)

• Total height: 25 mm (0.98") • Max. width: 500 cm (16'5")

· Application: Medium residential use