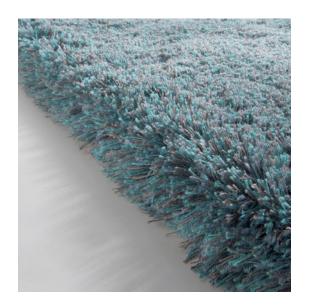

# SPLENDID HIGH

View complete collection at www.le.be

## **Technical Details**

• Production Method: Traditionally tufted

• Composition: 42% wool silk, 37% linen, 15% mohair, 6% viscose

• Border: No additional finishing necessary

• Backing: Action backing

• Wall-to-wall: Possible - maximum size without seam 500 x 1000 cm (196.85 x 393.70 inches)

• Total weight: 4200 g/m2 (123.90 oz/yd2)

• Total height: 38 mm (1.49") • Max. width: 500 cm (16'5")

· Application: Medium residential use