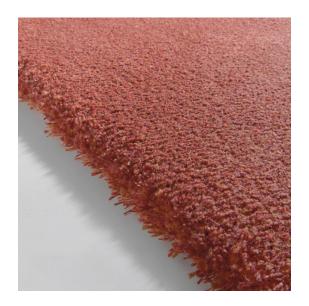

## **Technical Details**

• Production Method: Traditionally tufted

• Composition: 42% wool silk, 37% linen, 15% mohair, 6% viscose

• Border: No additional finishing necessary

• Backing: Action backing

• Wall-to-wall: Possible - maximum size without seam 500 x 1000 cm (196.85 x 393.70 inches)

• Total weight: 4200 g/m² (123.90 oz/yd²)

• Total height: 25 mm (0.98") • Max. width: 500 cm (16'5")

· Application: Medium residential use