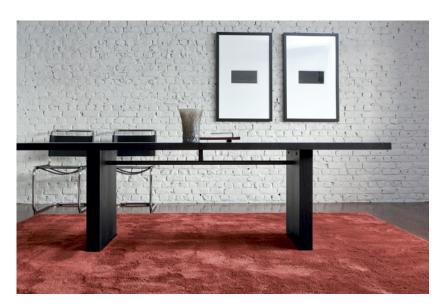

# SPLENDID HIGH

View complete collection at www.le.be

## **Technical Details**

• Production Method: Traditionally tufted

• Composition: 42% wool silk, 37% linen, 15% mohair, 6% viscose

• Border: No additional finishing necessary

• Backing: Action backing

• Wall-to-wall: Possible - maximum size without seam 500 x 1000 cm (196.85 x 393.70 inches)

• Total weight: 4200 g/m2 (123.90 oz/yd2)

• Total height: 38 mm (1.49") • Max. width: 500 cm (16'5")

· Application: Medium residential use