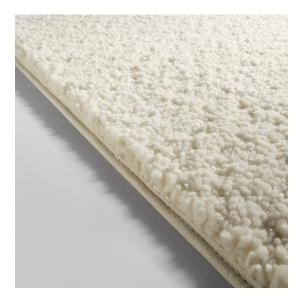

### **Technical Details**

- Production Method: Mechanically tufted
- Composition: 100% NZ wool
- · Border: Standard with SLIM border
- Backing: Action backing
- Wall-to-wall: Possible
- Total weight: 3240 g/m<sup>2</sup> (95.58 oz/yd<sup>2</sup>)
- Total height: 19 mm (0.75")
- Max. width: 400 cm (13'1")
- Application: Medium residential use