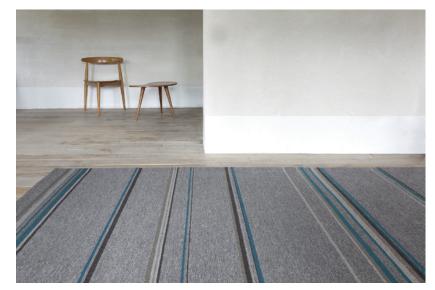

# **TRIBU GLAM**

View complete collection at www.le.be

# Available sizes (\*)

180 x 280 cm (5′11″ x 9′2″) 380 x 380 cm (12′6″ x 12′6″) 380 x 480 cm (12′6″ x 15′9″)

280 x 380 cm (9'2" x 12'6")

(\*) Stripe direction depends on the chosen size of your rug.

Custom sizes available