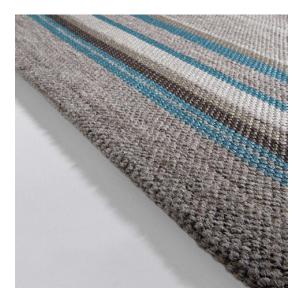

# **TRIBU GLAM**

View complete collection at www.le.be

## **Technical Details**

- Production Method: Mechanically woven
- Composition: 76% wool, 24% polyester
- Border: No additional finishing necessary
- Backing: Latex backing
- Wall-to-wall: Not available
- Total weight: 2670 g/m<sup>2</sup> (78.77 oz/yd<sup>2</sup>)
- Total height: 10 mm (0.39")
- Max. width: 380 cm (12'5")
- Application: Medium residential use