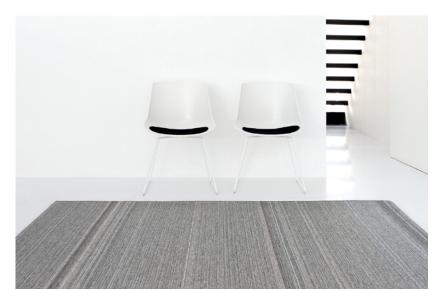

## Available sizes (\*)

180 x 280 cm (5′11″ x 9′2″) 380 x 380 cm (12′6″ x 12′6″) 380 x 480 cm (12′6″ x 15′9″)

280 x 380 cm (9'2" x 12'6")

Custom sizes available

| Ĩ              |    | ĨŹ |  |
|----------------|----|----|--|
| _ <u>_</u> []] | WW |    |  |

(\*) Stripe direction depends on the chosen size of your rug.