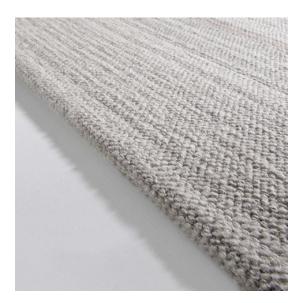

### **Technical Details**

- Production Method: Mechanically woven
- Composition: 77% wool, 23% other fibres (CO-LI-BM-PE)
- Border: No additional finishing necessary
- Backing: Latex backing
- Wall-to-wall: Not available
- Total weight: 2720 g/m<sup>2</sup> (80.24 oz/yd<sup>2</sup>)
- Total height: 10 mm (0.39")
- Max. width: 380 cm (12'5")
- Application: Medium residential use