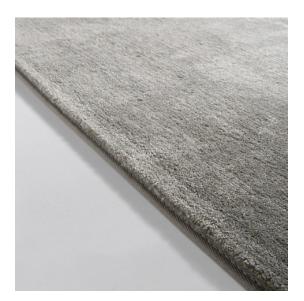

#### **Technical Details**

- **Production Method:** Mechanically woven, cut and loop pile
- Composition: 100% viscose
- Border: Standard with 'Slim' border
- Backing: Cotton backing
- Wall-to-wall: Possible
- Total weight: 5000 g/m<sup>2</sup> (147.50 oz/yd<sup>2</sup>)
- Total height: 8 mm (0.31")
- Max. width: 500 cm (16'5")
- Application: Medium residential use